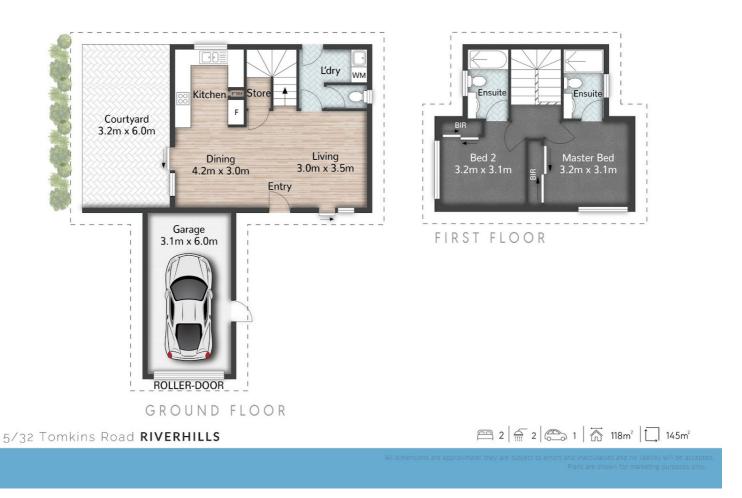

#### 5/32 TOMKINS ROAD RIVERHILLS

### 2 BED | 2 BATH | 1 CAR

PRICE: Under Offer with Helana Kuhl

OPEN FOR INSPECTION: N/A

Helana Kuhl 0447522643 helana@atrealty.com.au www.atrealty.com.au

Disclaimer: Please note this floor plan is for marketing purposes and is to be used as a guide only. All dimensions are estimates only and may not be exact measurements.