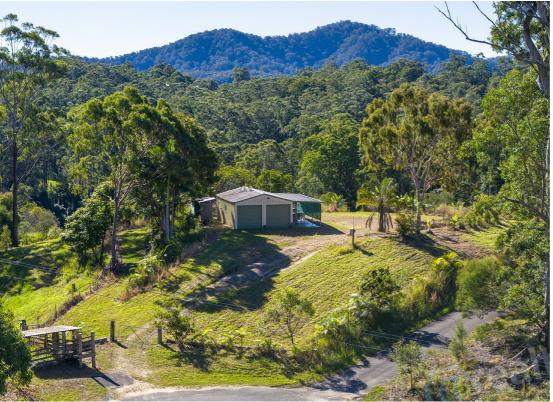

## IDYLLIC RIDGE-TOP HAVEN WITH SCENIC VIEWS AND ENDLESS POTENTIAL IN NEWEE CREEK

Discover the perfect blend of natural beauty and untapped potential at 18a Mackay Place, Newee Creek. Nestled high on a ridge line, this stunning property spans approximately 1 hectare offering breath-taking panoramic views that stretch as far as the eye can see. This unique piece of land is a rare opportunity to own a generationally treasured estate, ready for you to create the home of your dreams.

\*\*Key Features:\*\*

- \*\*Elevated Position with Scenic Views:\*\* Enjoy uninterrupted vistas of the surrounding countryside, a daily reminder of the serene beauty that comes with ridge-top living.
- \*\*Generous Land Size:\*\* With approximately 1 hectare of space, you have ample room to build your dream home and create your own personal sanctuary.
- \*\*Mature Fruit Trees:\*\* The property boasts a variety of mature fruit trees, offering the delight of fresh, homegrown produce right at your doorstep.
- \*\*Abundant Water Supply:\*\* Featuring two massive water tanks and a picturesque, lily-filled dam, you'll have all the water resources you need for both household and gardening purposes.
- \*\*Power Available:\*\* The presence of power on the property ensures a seamless transition for building and living.
- \*\*Versatile Shed:\*\* A spacious, multi -use shed with a double garage provides immediate accommodation options or can be used as a workshop, studio, or storage space while you plan your dream home.
- \*\*Prime Building Opportunity:\*\* With all essential amenities in place, this property is primed and ready for you to construct a bespoke home tailored to your vision.