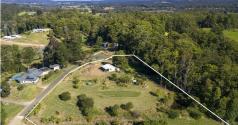

## IDYLLIC RIDGE-TOP HAVEN WITH SCENIC VIEWS AND ENDLESS POTENTIAL IN NEWEE CREEK

Discover the perfect blend of natural beauty and untapped potential at 18a Mackay Place, Newee Creek. Nestled high on a ridge line, this stunning property spans approximately 1 hectare offering breath-taking panoramic views that stretch as far as the eye can see. This unique piece of land is a rare opportunity to own a generationally treasured estate, ready for you to create the home of your dreams.

\*\*Key Features:\*\*

- \*\*Elevated Position with Scenic Views:\*\* Enjoy uninterrupted vistas of the surrounding countryside, a daily reminder of the serene beauty that comes with ridge-top living.
- \*\*Generous Land Size:\*\* With approximately 1 hectare of space, you have ample room to build your dream home and create your own personal sanctuary.
- \*\*Mature Fruit Trees:\*\* The property boasts a variety of mature fruit trees, offering the delight of fresh, homegrown produce right at your doorstep.
- \*\*Abundant Water Supply:\*\* Featuring two massive water tanks and a picturesque, lily-filled dam, you'll have all the water resources you need for both household and gardening purposes.
- \*\*Power Available:\*\* The presence of power on the property ensures a seamless transition for building and living.
- \*\*Versatile Shed:\*\* A spacious, multi -use shed with a double garage provides immediate accommodation options or can be used as a workshop, studio, or storage space while you plan your dream home.
- \*\*Prime Building Opportunity:\*\* With all essential amenities in place, this property is primed and ready for you to construct a bespoke home tailored to your vision.