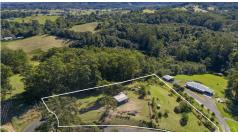

## IDYLLIC RIDGE-TOP HAVEN WITH SCENIC VIEWS AND ENDLESS POTENTIAL IN NEWEE CREEK

Discover the perfect blend of natural beauty and untapped potential at 18a Mackay Place, Newee Creek. Nestled high on a ridge line, this stunning property spans approximately 1 hectare offering breath-taking panoramic views that stretch as far as the eye can see. This unique piece of land is a rare opportunity to own a generationally treasured estate, ready for you to create the home of your dreams.

\*\*Key Features:\*\*

- \*\*Elevated Position with Scenic Views:\*\* Enjoy uninterrupted vistas of the surrounding countryside, a daily reminder of the serene beauty that comes with ridge-top living.
- \*\*Generous Land Size:\*\* With approximately 1 hectare of space, you have ample room to build your dream home and create your own personal sanctuary.
- \*\*Mature Fruit Trees:\*\* The property boasts a variety of mature fruit trees, offering the delight of fresh, homegrown produce right at your doorstep.
- \*\*Abundant Water Supply:\*\* Featuring two massive water tanks and a picturesque, lily-filled dam, you'll have all the water resources you need for both household and gardening purposes.
- \*\*Power Available:\*\* The presence of power on the property ensures a seamless transition for building and living.
- \*\*Versatile Shed:\*\* A spacious, multi -use shed with a double garage provides immediate accommodation options or can be used as a workshop, studio, or storage space while you plan your dream home.
- \*\*Prime Building Opportunity:\*\* With all essential amenities in place, this property is primed and ready for you to construct a bespoke home tailored to your vision.