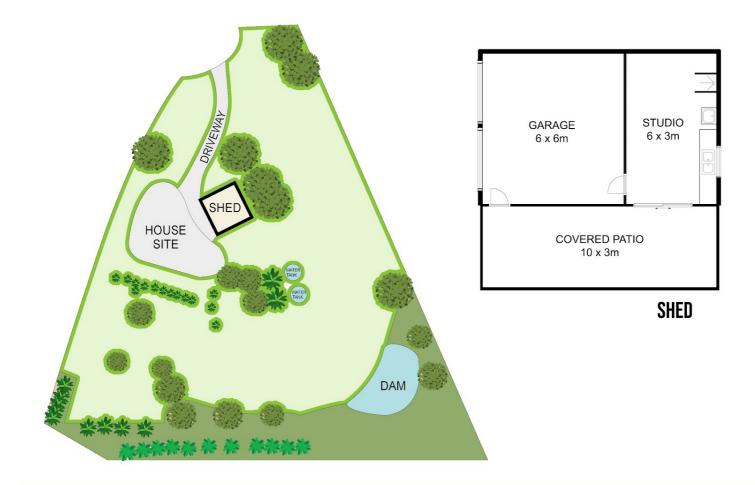

\*\*Key Features:\*\*

- \*\*Elevated Position with Scenic Views:\*\* Enjoy uninterrupted vistas of the surrounding countryside, a daily reminder of the serene beauty that comes with ridge-top living.
- \*\*Generous Land Size:\*\* With approximately 1 hectare of space, you have ample room to build your dream home and create your own personal sanctuary.
- \*\*Mature Fruit Trees:\*\* The property boasts a variety of mature fruit trees, offering the delight of fresh, homegrown produce right at your doorstep.
- \*\*Abundant Water Supply:\*\* Featuring two massive water tanks and a picturesque, lily-filled dam, you'll have all the water resources you need for both household and gardening purposes.
- \*\*Power Available:\*\* The presence of power on the property ensures a seamless transition for building and living.
- \*\*Versatile Shed:\*\* A spacious, multi -use shed with a double garage provides immediate accommodation options or can be used as a workshop, studio, or storage space while you plan your dream home.
- \*\*Prime Building Opportunity:\*\* With all essential amenities in place, this property is primed and ready for you to construct a bespoke home tailored to your vision.

Disclaimer: Please note this floor plan is for marketing purposes and is to be used as a guide only. All dimensions are estimates only and may not be exact measurements.