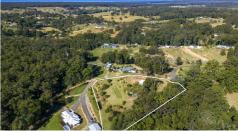

## IDYLLIC RIDGE-TOP HAVEN WITH SCENIC VIEWS AND ENDLESS POTENTIAL IN NEWEE CREEK

Discover the perfect blend of natural beauty and untapped potential at 18a Mackay Place, Newee Creek. Nestled high on a ridge line, this stunning property spans approximately 1 hectare offering breath-taking panoramic views that stretch as far as the eye can see. This unique piece of land is a rare opportunity to own a generationally treasured estate, ready for you to create the home of your dreams.

\*\*Key Features:\*\*

- \*\*Elevated Position with Scenic Views:\*\* Enjoy uninterrupted vistas of the surrounding countryside, a daily reminder of the serene beauty that comes with ridge-top living.
- \*\*Generous Land Size:\*\* With approximately 1 hectare of space, you have ample room to build your dream home and create your own personal sanctuary.
- \*\*Mature Fruit Trees:\*\* The property boasts a variety of mature fruit trees, offering the delight of fresh, homegrown produce right at your doorstep.
- \*\*Abundant Water Supply:\*\* Featuring two massive water tanks and a picturesque, lily-filled dam, you'll have all the water resources you need for both household and gardening purposes.
- \*\*Power Available:\*\* The presence of power on the property ensures a seamless transition for building and living.
- \*\*Versatile Shed:\*\* A spacious, multi -use shed with a double garage provides immediate accommodation options or can be used as a workshop, studio, or storage space while you plan your dream home.
- \*\*Prime Building Opportunity:\*\* With all essential amenities in place, this property is primed and ready for you to construct a bespoke home tailored to your vision.