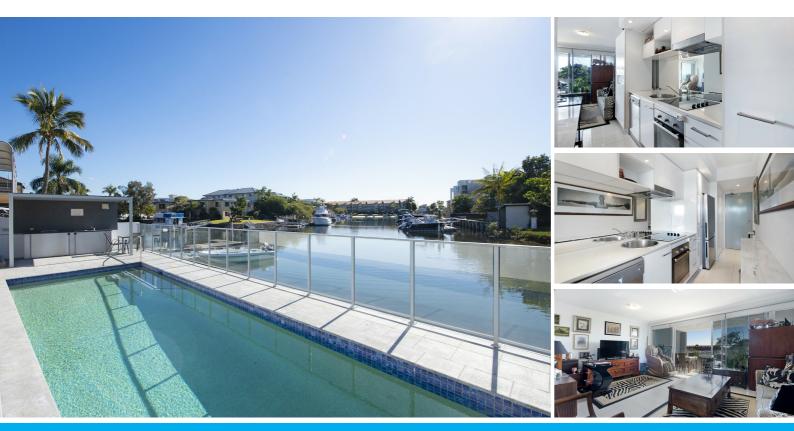

### PERFECT NORTH FACING WATER VIEW - 1 BEDROOM ,MODERN FLOOR PLAN, SPACIOUS APARTMENT IN RUNAWAY BAY

This spacious 2nd floor apartment is located within Cove 35 Building Complex in Runaway Bay. An ideal home or investment - a very popular apartment block so be quick with your inspection request.

This modern deco is sure to appeal to many but it is also versatile as it is white paintwork throughout. The present owner had downsized and so he does fit a lot of furniture in this lovely apartment. His presentation is very good and he has created work stations throughout the living room and uses the large north facing balcony for the dining area. You may choose to utilise the space differently.

The kitchen area is galley style and this creative and practical owner has placed some modern stone working tables so that there is ease of preparation areas for the creative chef of the family to create some delicious culinary delights! He has also added a removeable double pantry style cupboard to give more storage.

The bathroom does have a bath and a shower above it - it is compact but there is a separate European style laundry in this apartment - this has a very workable, user friendly floor plan. A Master bedroom with easy access to both the bathroom and living area - it is a versatile space with options to cater for placement of bedroom suites.