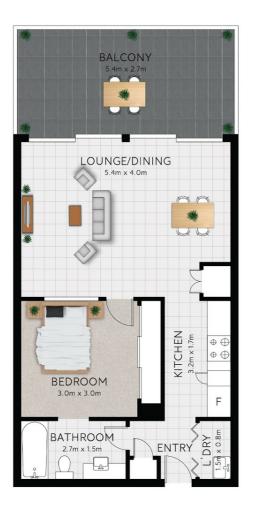

### 1 BED | 1 BATH | 1 CAR

PRICE: Offers Above \$495,000

OPEN FOR INSPECTION: N/A

Susan Crook 0407285852 susancrook@atrealty.com.au www.atrealty.com.au

| <b>Susan Crook</b><br>0407 285 852                                                                                                                                                                                                                                                                                                                                                                                                                                                                                                                                                                                                                                                                                                                                                                                                                                                                                                                                                                                                                                                                                                                                                                                                                                                                                                                                                                                                                                                                                                                                                                                                                                                                                                                                                                                                                                                                                                                                                                                                                                                                                                   |
|--------------------------------------------------------------------------------------------------------------------------------------------------------------------------------------------------------------------------------------------------------------------------------------------------------------------------------------------------------------------------------------------------------------------------------------------------------------------------------------------------------------------------------------------------------------------------------------------------------------------------------------------------------------------------------------------------------------------------------------------------------------------------------------------------------------------------------------------------------------------------------------------------------------------------------------------------------------------------------------------------------------------------------------------------------------------------------------------------------------------------------------------------------------------------------------------------------------------------------------------------------------------------------------------------------------------------------------------------------------------------------------------------------------------------------------------------------------------------------------------------------------------------------------------------------------------------------------------------------------------------------------------------------------------------------------------------------------------------------------------------------------------------------------------------------------------------------------------------------------------------------------------------------------------------------------------------------------------------------------------------------------------------------------------------------------------------------------------------------------------------------------|
| 211/33-37 Madang Cres<br>Runaway Bay                                                                                                                                                                                                                                                                                                                                                                                                                                                                                                                                                                                                                                                                                                                                                                                                                                                                                                                                                                                                                                                                                                                                                                                                                                                                                                                                                                                                                                                                                                                                                                                                                                                                                                                                                                                                                                                                                                                                                                                                                                                                                                 |
| ₽ 1<br>₽ 1<br>₽ 1                                                                                                                                                                                                                                                                                                                                                                                                                                                                                                                                                                                                                                                                                                                                                                                                                                                                                                                                                                                                                                                                                                                                                                                                                                                                                                                                                                                                                                                                                                                                                                                                                                                                                                                                                                                                                                                                                                                                                                                                                                                                                                                    |
| Internal: 50 m <sup>2</sup><br>Covered External: 15 m <sup>2</sup><br>Total Floor Area: 65 m <sup>2</sup>                                                                                                                                                                                                                                                                                                                                                                                                                                                                                                                                                                                                                                                                                                                                                                                                                                                                                                                                                                                                                                                                                                                                                                                                                                                                                                                                                                                                                                                                                                                                                                                                                                                                                                                                                                                                                                                                                                                                                                                                                            |
|                                                                                                                                                                                                                                                                                                                                                                                                                                                                                                                                                                                                                                                                                                                                                                                                                                                                                                                                                                                                                                                                                                                                                                                                                                                                                                                                                                                                                                                                                                                                                                                                                                                                                                                                                                                                                                                                                                                                                                                                                                                                                                                                      |
| The plan is for floctuation purposes only<br>any unformation grounded school of the relation on only<br>were determined as a school of the school of |

Disclaimer: Please note this floor plan is for marketing purposes and is to be used as a guide only. All dimensions are estimates only and may not be exact measurements.

Susan Crook 0407285852 susancrook@atrealty.com.au www.atrealty.com.au