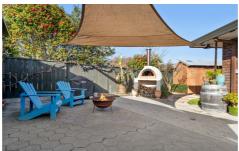

Beautifully modernised, the open plan kitchen and dining features more storage and bench space than most brand new homes, and the walk in pantry doubles as a separate laundry. The sliding server window provides connection for the chef to the outdoor entertaining area, complete with its custom made pizza oven - a fun, entertaining and delicious addition to the extended family and friends barbecue!