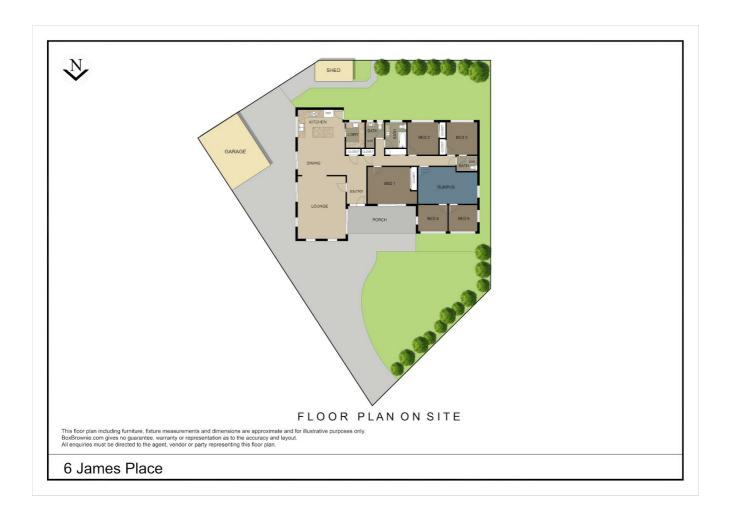

The layout of this low maintenance double glazed brick home is superb, with the original internal garage having been converted into 2 bedrooms and a rumpus room. This creates the perfect space for a teenage hang out space, arts crafts or homeschooling area, or even room for extended family to live.

Beautifully modernised, the open plan kitchen and dining features more storage and bench space than most brand new homes, and the walk in pantry doubles as a separate laundry. The sliding server window provides connection for the chef to the outdoor entertaining area, complete with its custom made pizza oven - a fun, entertaining and delicious addition to the extended family and friends barbecue!

Sunny open plan living is complemented by a bonus conservatory off the entrance way which creates a lovely sun trap to enjoy a good book from and with 3 bathrooms in the home, the queues for the loo will become a thing of the past.