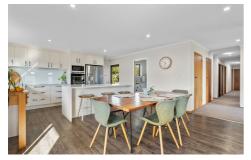

Beautifully modernised, the open plan kitchen and dining features more storage and bench space than most brand new homes, and the walk in pantry doubles as a separate laundry. The sliding server window provides connection for the chef to the outdoor entertaining area, complete with its custom made pizza oven - a fun, entertaining and delicious addition to the extended family and friends barbecue!