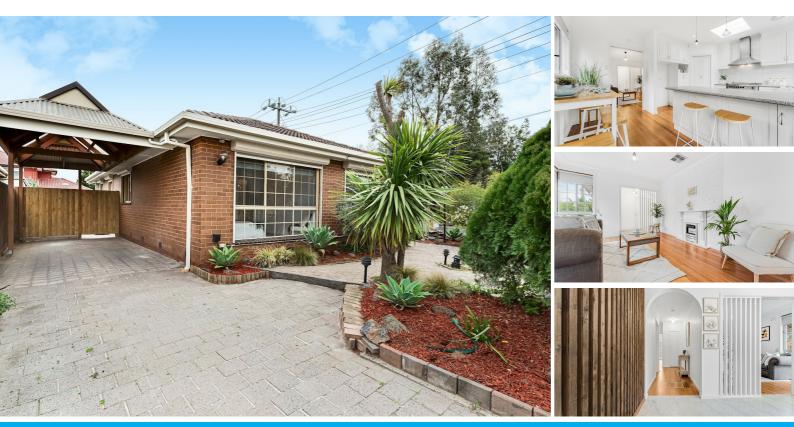

### RENOVATED, REFINED, IRRESISTABLE

Every box was beautifully, brilliantly ticked during the comprehensive renovation of this instantly engaging residence.

Complemented by a beautiful corner block, enhanced by a fantastic family friendly setting, this completely renovated modern home is an address with huge appeal for today, tomorrow and further into the future.

High ceilings featuring beautiful ornate cornices defines a generous lounge that leads to a separate dining space and an immaculate kitchen with skylight and stainless-steel appliances while three bedrooms and bathroom include a huge main bedroom served by dual built-in robes.

Polished floorboards throughout, security alarm, ducted heating and evaporated cooling contribute to the total comfort of a home where a beautiful rear deck accompanies a great low-maintenance garden also conveniently accessed from both sides of the property.

A carport and off-street parking for three cars, complete the outdoor environs of a home situated where several schools, kinders, parks, freeway access and central square shopping centre are just moments away.