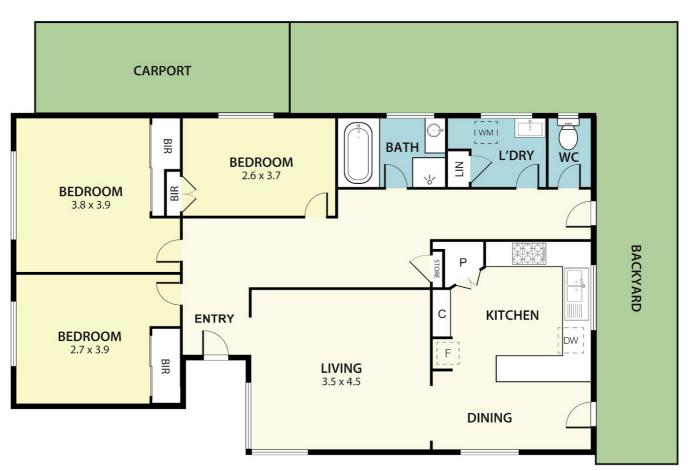

### 3 BED | 1 BATH | 3 CAR

PRICE: \$630,000 - \$685,000

OPEN FOR INSPECTION: N/A

Michael Lillywhite 0423548994 michael@atrealty.com.au lillywhiteproperty.com.au

Whilst every attempt has been made to ensure the accuracy of the floorplan contained here, measurements of doors, windows, rooms and any other items are approximate and no responsibility is taken for any error, omission or mis-statement. This plan is for illustrative purposes only and should be used as such by any prospective purchases. The services, systems and appliances shown have not been tested and no guarantee as to their openability or efficience; can be given.

Disclaimer: Please note this floor plan is for marketing purposes and is to be used as a guide only. All dimensions are estimates only and may not be exact measurements.

Michael Lillywhite 0423548994 michael@atrealty.com.au lillywhiteproperty.com.au