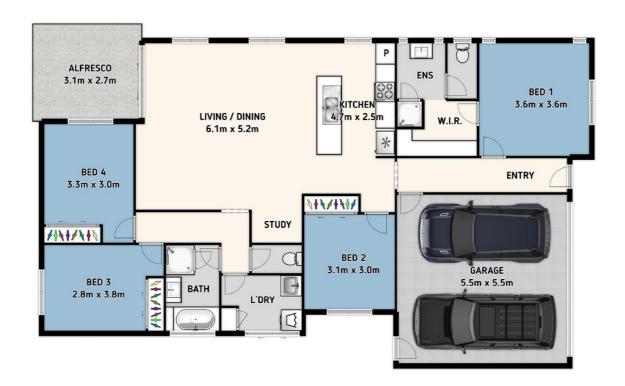

#### 6 Grayson Street, Yarrabilba, QLD 4207

Whilst every attempt has been made to ensure the accuracy of the floor plan, this plan is for illustrative purposes only. All dimensions and fittings are approximate. PLAN BY SOLDPHOTOGRAPHY.COM.AU

INTERIOR: 159.1 sqm EXTERIOR: 10.8 sqm APPROX TOTAL: 169.9 sqm LAND: 400m2

Disclaimer: Please note this floor plan is for marketing purposes and is to be used as a guide only. All dimensions are estimates only and may not be exact measurements.