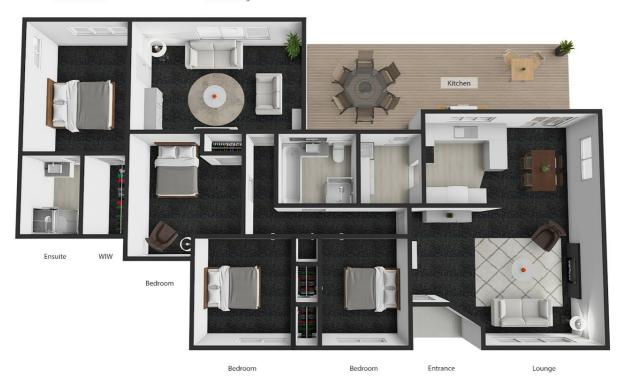

The home boasts 4 bedrooms and 2 bathrooms, with the master bedroom connected to the ensuite and walk-in wardrobe. You'll love the open plan living where space is key, whilst still being warm and inviting with a neutral colour scheme. Additionally, the generously sized second living area certainly provides a variety of options to use the space as a private master suite or for the kids to hang out. The family bathroom is well positioned in the centre of the home, convenient for the whole family and the home also offers 2 heat pumps for year-round comfort.

## 4 BED | 2 BATH | 1 CAR

PRICE: Asking price \$789,000

OPEN FOR INSPECTION: N/A

Chane Lewis
0212043133
chane.lewis@lmrealty.co.nz
www.lmrealty.co.nz

Master Bedroom

Second Living

Drawings are approximate and for illustration purposes only. We take no responsibility for omissions and errors.

All dimensions are measured internally and floor areas reflect this. Measurements should be verified and the buyer to complete their own due diligence.

Disclaimer: Please note this floor plan is for marketing purposes and is to be used as a guide only. All dimensions are estimates only and may not be exact measurements.