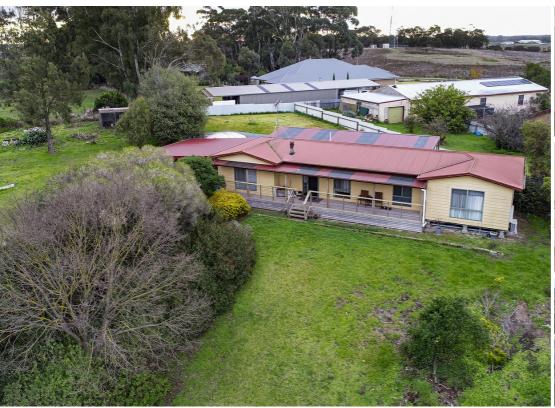

## FOUR BEDROOM HOME ON HUGE ALLOTMENT

Fantastic opportunity to buy this very affordable home on an allotment measuring over  $4,000 \, \text{sg/m}$  in Mount Gambier City limits.

Ideal for the young family for the luxury of enjoying a bit nature to enjoy or creating more garaging or maybe the opportunity to sub-divide.

The property has views to the city, established trees and shrubs a fenced backyard area for young children and pets.

The home consists of four good size bedrooms, some with built in robes.

Galley style kitchen with plenty of cupboards, modern dishwasher and views to the backyard. A large open family, meals area is complemented with slow combustion heating and split system air-conditioning, keeping the home the perfect temperature all year round.

Well appointed bathroom with separate toilet.

Smaller second living area would be ideal as an office or a television room.

A front decking runs the length of the house, with views, ideal for relaxing.

A decking area off the back door entrance is an ideal area for entertaining family and friends. A double carport keeps your vehicles out of the weather. Rainwater supplies the house and town water to the yard.