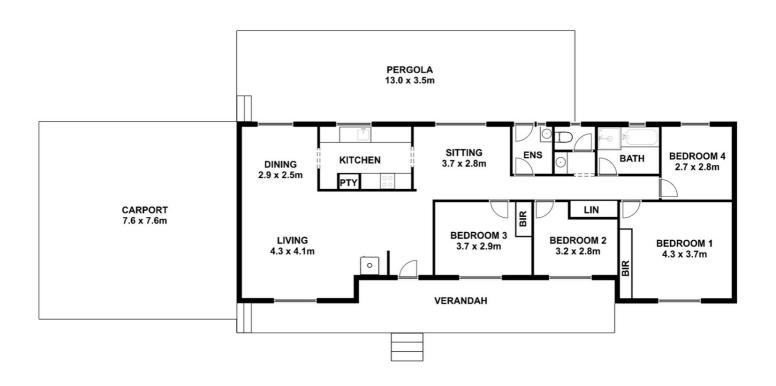

## 4 BED | 1 BATH | 2 CAR

PRICE:

\$425,000

**OPEN FOR INSPECTION:** 

N/A

Peter Dempsey 0418854393 peterdempsey@atrealty.com.au peterdempseyatrealty.com RLA: 269823

Living: 115 SQ.M Carport: 58 SQ.M Pergola: 46 SQ.M Verandah: 25 SQ.M This drawing is for illustration purpose only. All measurements are approximate only and information intended to be relied upon should be independently verified.

Disclaimer: Please note this floor plan is for marketing purposes and is to be used as a guide only. All dimensions are estimates only and may not be exact measurements.