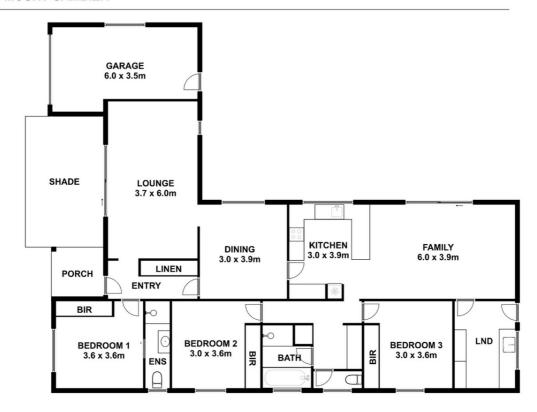

## PERFECT FAMILY HOME OR INVESTMENT

Inspection recommended of this one owner family home. Located in a quiet street but being only a stone's throw from the popular Collins Court shopping centre and the Western Tavern. This home has fantastic living areas with a front formal lounge, separate dining room, perfect for entertaining.

An open meals kitchen, family room allows the family to have their own easy living areas. Well appointed kitchen with heaps of cupboards and bench space.

Ducted gas central heating flows through the entire home with both living areas having their own gas heaters to snuggle up in front of plus the family has the luxury of split system airconditioning.

There are three large bedrooms all with built in robes with the main bedroom having an en-suite, and stunning built in timber Bedroom suit.

Well-appointed 3-way bathroom works well for the growing family and huge laundry complements the other wet areas.

Single garage under the main roof with fantastic rear yard access ideal for caravans, boats or the construction of sheds.

Sliding door from the family room leads to a level rear yard including a large garden shed, shade house and hot house. A gazebo is an ideal spot to enjoy a drink with family and friends. A shade house fernery at the front of the home could be used as a second outdoor entertaining

## 3 BED | 2 BATH | 1 CAR

PRICE:

\$460,000 to \$490,000

**OPEN FOR INSPECTION:** 

N/A

Peter Dempsey 0418854393 peterdempsey@atrealty.com.au peterdempseyatrealty.com RLA: 269823

Living: 171 SQ.M
Porch: 4 SQ.M
Pergola: 17 SQ.M

TOTAL AREA: 192 SQ.M

This drawing is for illustration purpose only. All measurements are approximate only and information intended to be relied upon should be independently verified.

Disclaimer: Please note this floor plan is for marketing purposes and is to be used as a guide only. All dimensions are estimates only and may not be exact measurements.