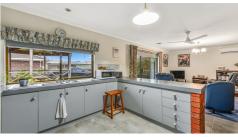

An open meals kitchen, family room allows the family to have their own easy living areas. Well appointed kitchen with heaps of cupboards and bench space.

Ducted gas central heating flows through the entire home with both living areas having their own gas heaters to snuggle up in front of plus the family has the luxury of split system airconditioning.