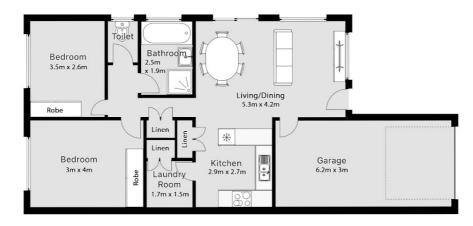

#### 18/5-9 Grant Road, Morayfield

These dimensions are approximate and for illustrative purposes only. We give no guarantee, warranty or representation as to the accuracy and layout. All enquiries must be directed to the agent, vendor or party representing this floor plan 2 Bed/1 Living 1 Bath 1 Car Floor Area: 91m<sup>2</sup>

Disclaimer: Please note this floor plan is for marketing purposes and is to be used as a guide only. All dimensions are estimates only and may not be exact measurements.

Mitchell Younger 0488458887 mitchell.younger@atrealty.com.au www.atrealty.com.au