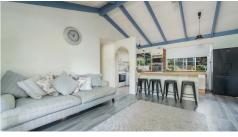

#### **INTERNAL**

3 Bedrooms
Fans in 2 bedrooms
Raked ceilings in living area
Open plan kitchen/living/dining
Kitchen with new timber bench tops
Dishwasher
Freestanding oven and wall oven
New flooring in certain areas
1 Bathroom with toilet - renovated.
Separate 2nd toilet
Walk through laundry.
Enclosed front deck with new barn door