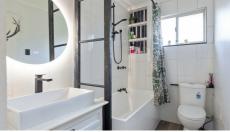

#### **INTERNAL**

3 Bedrooms
Fans in 2 bedrooms
Raked ceilings in living area
Open plan kitchen/living/dining
Kitchen with new timber bench tops
Dishwasher
Freestanding oven and wall oven
New flooring in certain areas
1 Bathroom with toilet - renovated.
Separate 2nd toilet
Walk through laundry.
Enclosed front deck with new barn door