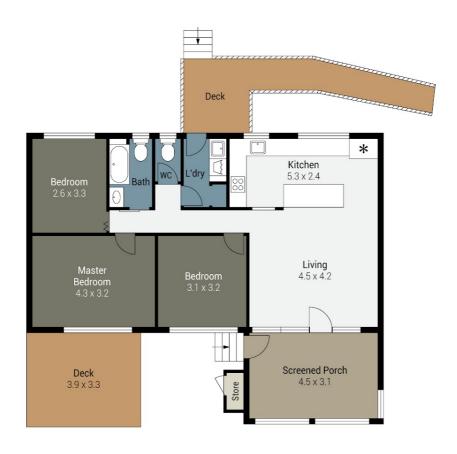

#### **INTERNAL**

3 Bedrooms
Fans in 2 bedrooms
Raked ceilings in living area
Open plan kitchen/living/dining
Kitchen with new timber bench tops
Dishwasher
Freestanding oven and wall oven
New flooring in certain areas
1 Bathroom with toilet - renovated.
Separate 2nd toilet
Walk through laundry.
Enclosed front deck with new barn door

#### 6 Teton Court, Tamborine Mountain

Internal: 85m² | External: 35m² | Total: 120m² Bed - 2 | Bath - 1

Disclaimer: Please note this floor plan is for marketing purposes and is to be used as a guide only. All dimensions are estimates only and may not be exact measurements.