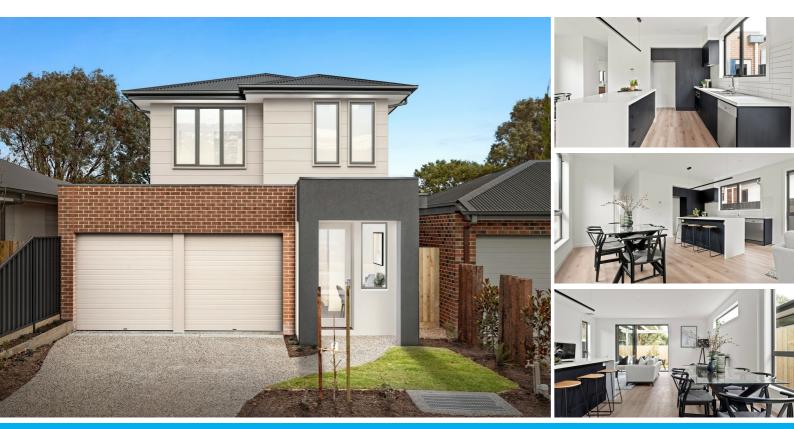

### STYLISH, BRAND-NEW RESIDENCE WITH STREET FRONTAGE

Conceived to cater to modern lifestyles and constructed with impeccable quality, this brand-new, individually-

titled residence with street frontage offers luxurious low maintenance living.

Sure to impress buyers from the outset, the home's double storey floorplan is highlighted by 2.7-metre-tall

ceilings with LED downlights, and is graced with stylish vinyl flooring, soft carpet and sleek tiling. Beautifully bathed in natural light, the home's open plan living and dining room invites social gathering,

anchored by a vogue kitchen that features a full suite of SMEG appliances (including an induction cooktop),

subway tile splash backs and a stone waterfall-edge breakfast island. This central hub seamlessly connects to

the outdoors through sliding stacker doors, where landscaped gardens frame a paved alfresco area canopied by

an open pergola.

A study nook and a powder room complement the ground floor of the home, conveniently catering to homebased workers and guests.

Ascending the staircase, the top floor of the home hosts a retreat area, three robed bedrooms and a luxe floor-

to-ceiling tiled bathroom complete with a freestanding bathtub, and a separate toilet. The master suite,

included in this configuration, contains a walk-in wardrobe and an ensuite.

Enriched with complementary inclusions, this home also has double-glazed windows, ducted heating and

refrigerated air conditioning, a heat pump hot water unit, linen press storage, a water tank with a pump,

plus a double garage that has two remote control doors, a rear laundry and internal house entry.