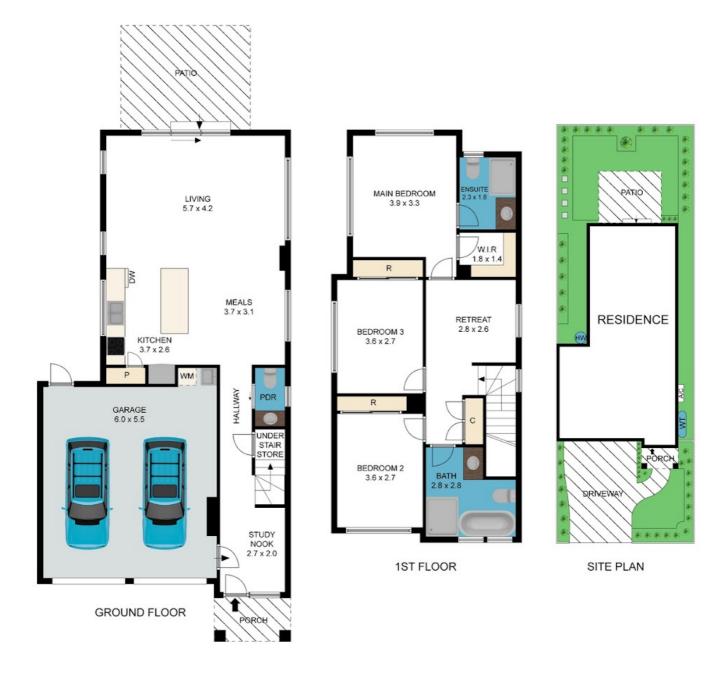

### 3 BED | 2 BATH | 2 CAR

PRICE: \$845,000

OPEN FOR INSPECTION: N/A

Bill Katsoulis 0419514276 billkatsoulis@atrealty.com.au www.atrealty.com.au

Disclaimer: Please note this floor plan is for marketing purposes and is to be used as a guide only. All dimensions are estimates only and may not be exact measurements.

### 11 Byron Road, Kilsyth

Whilst every attempt has been made to ensure the accuracy of the floor plan contained here, measurements of doors, windows, billkatsoulis@atrealty.com.auther items are approximate and no responsibility is taken for any error, omission, or mis-statement. This plan is www.atreal.y.com.au for illustrative purposes only and should be used as such by any prospective purchaser. The services, systems and appliances shown have not been tested and no gaurantee as to their operability or efficency can be given.