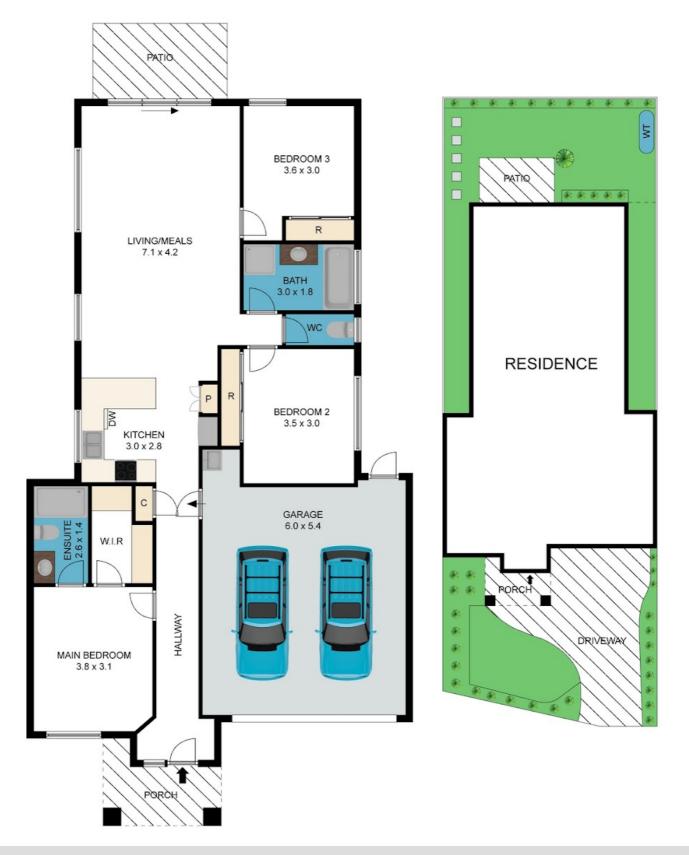

#### 3 BED | 2 BATH | 2 CAR

PRICE: \$845,000

OPEN FOR INSPECTION: N/A

Bill Katsoulis 0419514276 billkatsoulis@atrealty.com.au www.atrealty.com.au

Disclaimer: Please note this floor plan is for marketing purposes and is to be used as a guide only. All dimensions are estimates only and may not be exact measurements.

### 13A Byron Road, Kilsyth

Whilst every attempt has been made to ensure the accuracy of the floor plan contained here, measurements of doors, windows, billkatsoulis@atrealty.com.auther items are approximate and no responsibility is taken for any error, omission, or mis-statement. This plan is www.atreaty.com.au for illustrative purposes only and should be used as such by any prospective purchaser. The services, systems and appliances shown have not been tested and no gaurantee as to their operability or efficency can be given.