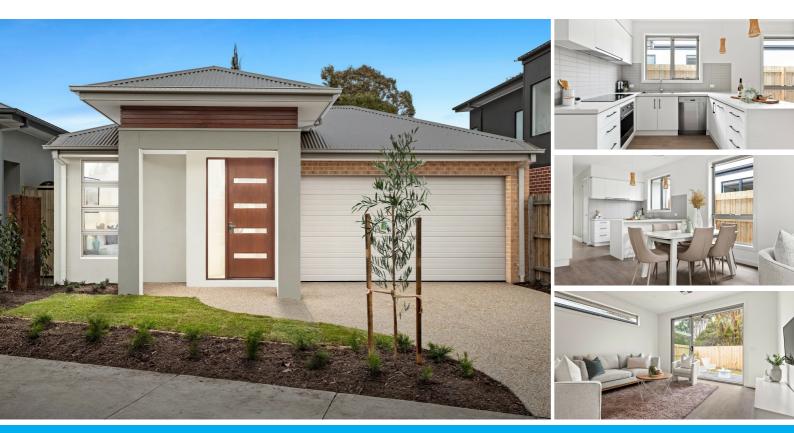

#### **BRAND-NEW BEAUTY WITH STREET FRONTAGE**

Exhibiting a commitment to excellence with its streamlined, single-level floorplan, meticulous fitout and high-

quality finishes, this brand-new, individually-titled residence with street frontage sets the standard for superior, low maintenance living.

Highlighted by 2.7-metre-tall ceilings with LED downlights, and adorned with stylish vinyl flooring, soft carpet and sleek tiling, this home offers an incredible level of comfort.

Designed to seamlessly blend the indoor and outdoor realms, this home's spacious open-plan domain opens via

sliding stacker doors to a paved alfresco area, set within a beautifully landscaped garden. A chic kitchen is

centrally placed to effortlessly service these spaces, featuring a full suite of SMEG appliances (including a

900mm induction cooktop), subway tile splashbacks and a stone waterfall-edge breakfast bar. For sleep and retreat, there are three bedrooms and two floor-to-ceiling tiled bathrooms. The front master suite

boasts a walk-in wardrobe and an ensuite, while the two other bedrooms share the use of the family bathroom

and separate toilet.

Complete with complementary inclusions, this home also has double-glazed windows, ducted heating and

refrigerated air conditioning, a heat pump hot water unit, linen press storage, a water tank with a pump,

plus a remote double garage that has a rear laundry and internal house entry.

Set to spoil its future occupants with convenience, this home is situated in a no-through road, within walking