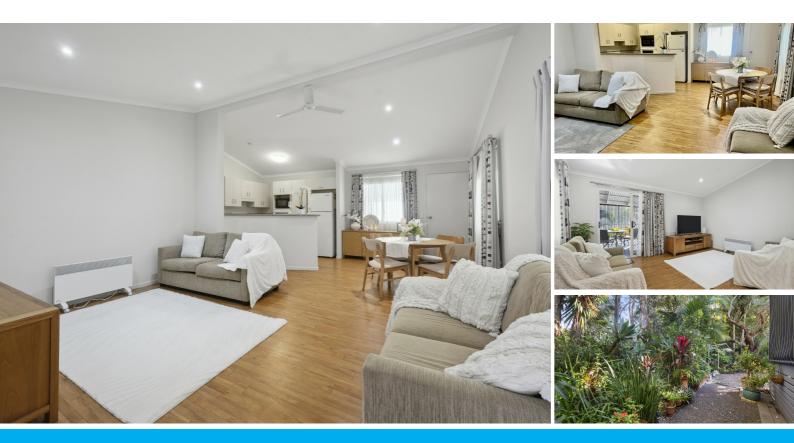

## IMMACULATE HOME WITH ENTERTAINMENT ALFRESCO AND HIGHTOP DOUBLE CARPORT

The spacious well equipped home is suitable for the active couple who are looking for a seachange Just walk through the gates and over the road and you're on the beach.

The Kitchen is full size with a large pantry. There is an electric cooktop and electric oven and a large area of bench space. The living/dining room has vaulted ceilings, and timber floors, featuring plenty of space for entertaining guests and family.

Featuring 2 queen size bedrooms, The main bedroom features large robe, and a stylish ensuite. The main bathroom is centrally located and tastefully finished.

The laundry is close by featuring a large cupboard with sliding doors that looks after all your storage needs.

At the rear of the home there is a beautiful space for reading and relaxing - you can enjoy all year round. care with gorgeous, tropical plants and plenty of colour.

No need for a car here,this a safe-haven sanctuary, where you're a short stroll to beach, the shops, bus stop, cafes,restaurants, go for an early morning walk through the side gate and walk across the road to the beach.

This property has a garden shed /storage area, a large carport with a high ceiling.

Additional advantages are no stamp duty, no council and water rates as well as low-site fees. So if you are seeking a sense of belonging,opportunities to connect with like-minded people or sense of security afforded by a close-knit community, consider this amazing opportunity situated at the BIG4 Holiday Park in Coffs Harbour. Use all of the amenities included in this beautiful park - feel like you're on a holiday all year round.