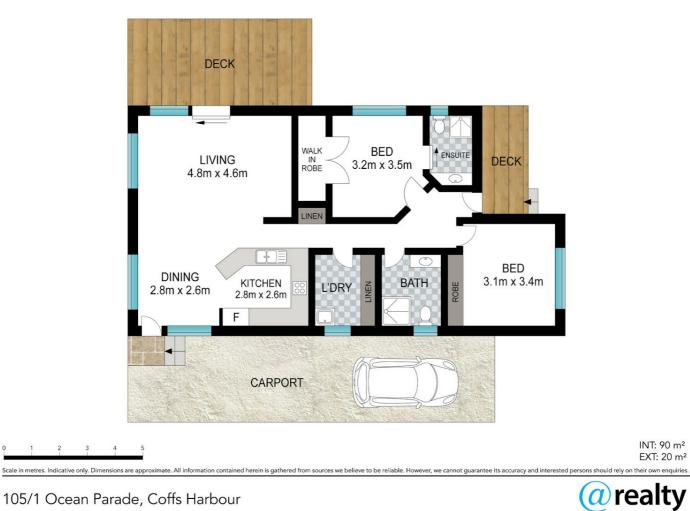

## 2 BED | 2 BATH | 2 CAR

PRICE: \$525,000

OPEN FOR INSPECTION: N/A

Cheryl Donaldson 0466037468 cheryl@atrealty.com.au www.atrealty.com.au

105/1 Ocean Parade, Coffs Harbour

Disclaimer: Please note this floor plan is for marketing purposes and is to be used as a guide only. All dimensions are estimates only and may not be exact measurements.

INT: 90 m<sup>2</sup>

EXT: 20 m<sup>2</sup>

**Cheryl Donaldson** 0466037468 cheryl@atrealty.com.au www.atrealty.com.au