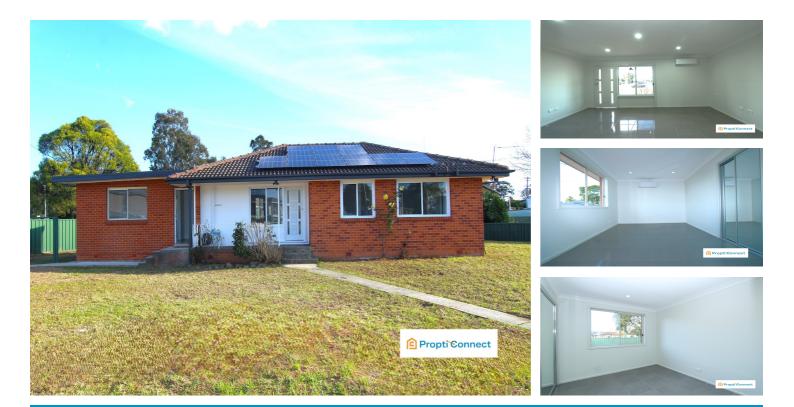

## FULLY RENOVATED FAMILY HOME

This 5-bedroom renovated family home is situated in a great location and in a wellpositioned corner block within an 8 to 10 Minutes Drive (Approx.- 3800 m) to Liverpool town centre.

Featuring Include

- ⇒5 bedrooms with built-in wardrobe
- →Separate Decent size Lounge
- →Fully renovated kitchen with electrical appliances
- →Dining
- →Fully renovated bathrooms
- →Single lock-up garage, along with car-port
- →Great size backyard
- →Featuring tiles floor and downlights throughout
- →Air conditioning