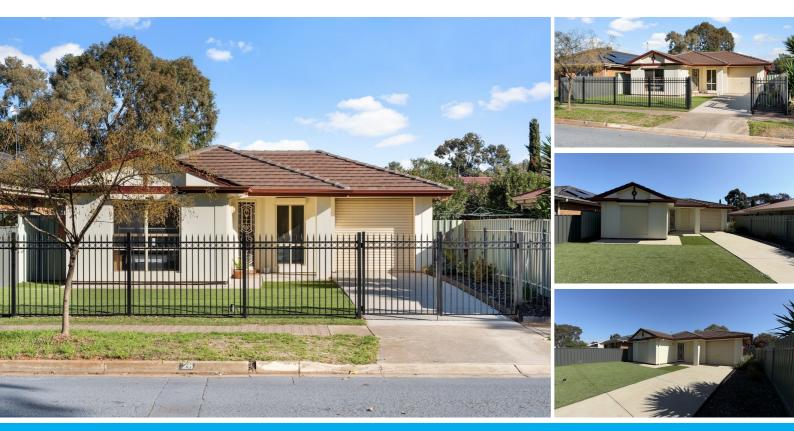

#### 26 WOODYATES AVENUE SALISBURY NORTH

### FOR SALE

This lovely home grabs your attention as soon as you pull up with its street appeal being the first thing that jumps out with the rendered facade, Artificial front lawn, and new wrought iron front fence, inside provides 3 nice sized bedrooms the main with built-in robes and a 2-way bathroom. Bedrooms 2 & 3 have built-in robes, the main Living area comprises the gas kitchen, dining area, and Family room all main areas are tiled. Electric roller shutters on most windows and rear slide door, New Ducted Reverse Cycle A/C (zoned), The garage has internal access with auto roller door and drive-through access to the rear, the rear yard has an impressive L-shaped pitched entertaining area with cafe blinds and to complete the picture the home has 18 x solar panels (Approx) 2kw to reduce those nasty power bills. This home is situated in an excellent part of Hawksbury Park. All within walking distance are the Parks, Football Club, Medical & Dental, Public Transport, Schools, and Childcare, and within an 8-minute drive to Elizabeth City Shopping, Parabanks, and Hollywood Plaza Centres. RLA 269823