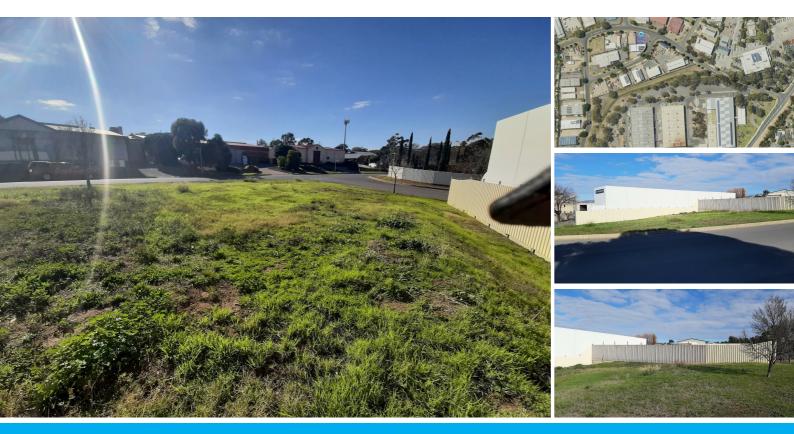

#### LAST VACANT LAND IN ESTABLISHED INDUSTRIAL AREA - CORNER ALLOTMENT

This property is on prominent corner position only a few hundred metres from the entrance of this well established estate

Corner allotment of 527 Square metres

Property has been previously approved for Warehouse / Office complex (TTG Council) This corner allotment could potential have two entrances into property Proposed building was designed to have 3 Phase power to the office / Warehouse complex.