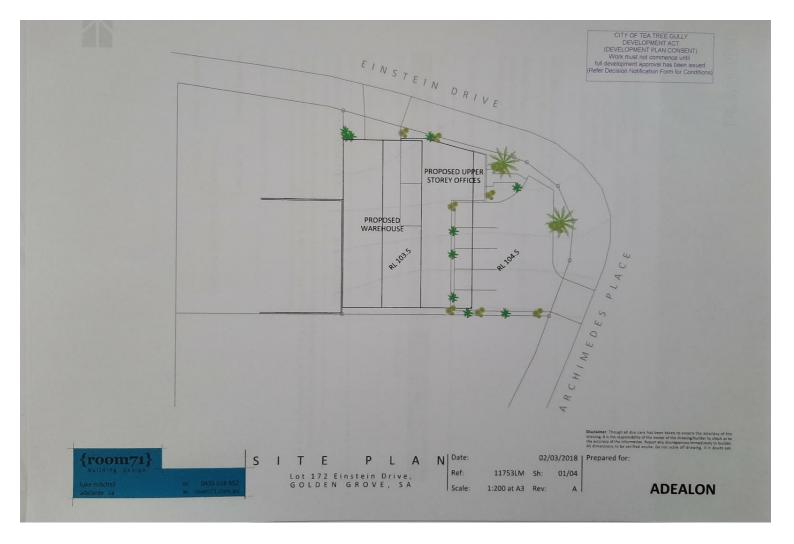

Property has been previously approved for Warehouse / Office complex (TTG Council) This corner allotment could potential have two entrances into property Proposed building was designed to have 3 Phase power to the office / Warehouse complex.

PLEASE CALL OR EMAIL FOR PREVIOUS PLANS Sold by local SA Agent RLA 269823