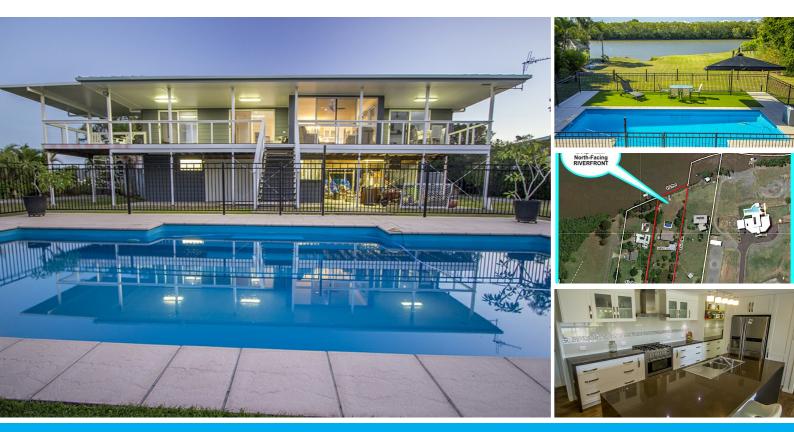

#### AUCTION ON SITE - 7TH MAY 11AM - UNLESS SOLD PRIOR

This unique acreage property set on 6450 sqm (approx 1.5acre) of prime riverfront land needs to be seen and appreciated. The beautiful lush rural gardens encompasses a setting straight from your favourite romance novel. Relax with a cold drink while overlooking the sparkling in ground swimming pool and the 45 metre river frontage, as you enjoy the peaceful setting of the renovated Hampton inspired Queenslander.

Ideal for the avid fisherman, either throw a line straight from the backyard into deep water or take a ten minute boat trip to the main Broadwater. The property is fully fenced to keep your beloved canines from looking for trouble. The 10 x 9 metre shed will surely impress all man cave enthusiasts.

Enjoy the North facing Riverfront lifestyle, cool in summer and warm in winter, what else can you ask for! This ideal family home is located only 30 minutes to the CBDs of Brisbane and the Gold Coast. Quality main river front properties such as this are extremely rare in todays market.

#### PROPERTY FEATURES

6,500 sqm of flat usable land / 46 metre water frontage to Logan river Boat ramp with deep water river access. Stunning  $9.5m \times 3.5m$  fully fenced in - ground swimming pool