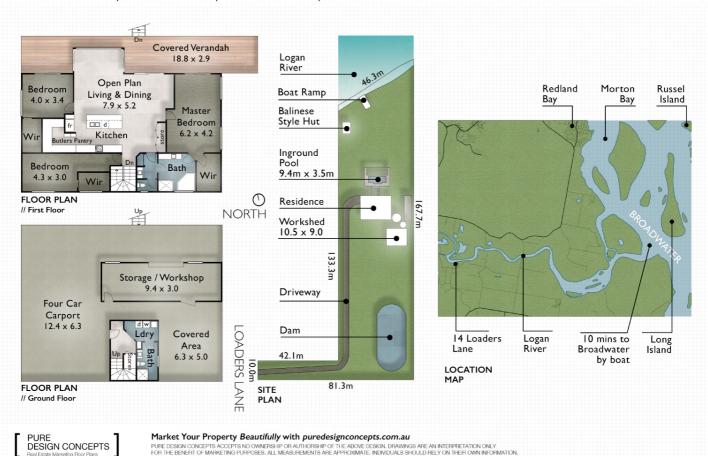

### 14 Loaders Lane ALBERTON

Block Size: 6450m<sup>2</sup> | 3 Bedrooms | 2 Bathrooms | 4 Car Ground Floor 197m<sup>2</sup> | First Floor 205m<sup>2</sup> | Total 402m<sup>2</sup> or 43 Squares Critton Astras | 0412 074 447