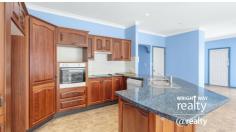

- @ Set on a generous 833 square-metre parcel of land
- @ A family home that offers plenty of outdoor space for entertaining
- @ Enjoy a morning coffee or evening drinks on the sun-drenched patio
- @ Inside, this home is as impressive as it is on the outside, with open plan living and dining
- $@ \ Sun \ drenched \ living \ rooms \ give \ a \ light, \ bright, \ and \ airy \ feel, \ fantastic \ for \ entertaining$
- @ Three living spaces create the perfect place to relax and wind down, individually, or together
- @ A solid and functional kitchen with plenty of bench space is the centrepiece of the home @ An additional rumpus room and/or study offers even more options for the whole family
- @ The Master suite boasts a large walk-in robe, en-suite, plus private verandah access
- @ This 316sqm home will suit the largest of families with storage space galore
- @ The perfect opportunity for those seeking a fantastic, private, and family-friendly property.