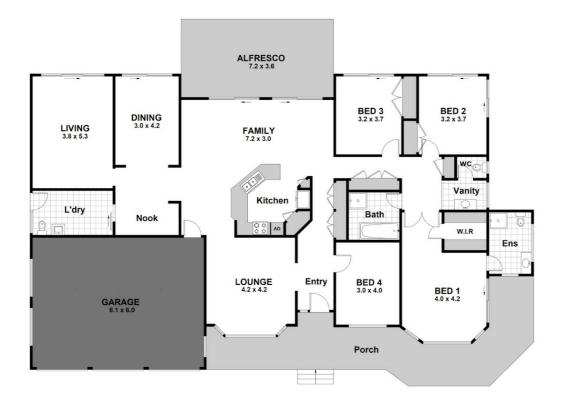

### 3 Durnford Place, ST GEORGES BASIN

Scale is in Metres & indicative only & dimensions are only approximate. the information contained & gathered herein is we believe from sources to be reliable We can not guarantee it's accuracy & persons should rely on their own enquiries. wright way realty

@realty

Disclaimer: Please note this floor plan is for marketing purposes and is to be used as a guide only. All dimensions are estimates only and may not be exact measurements.