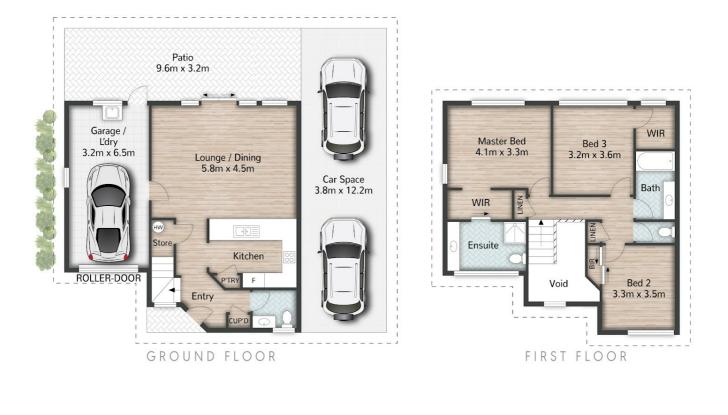

### 3 BED | 2 BATH | 3 CAR

PRICE: Under Contract

OPEN FOR INSPECTION: N/A

Anthony Teo 0404124284 anthony.teo@atrealty.com.au www.atrealty.com.au

🕮 3 🚔 2 🕮 3 🛣 219m² 🛄

4/103 Pohlman Street SOUTHPORT

Disclaimer: Please note this floor plan is for marketing purposes and is to be used as a guide only. All dimensions are estimates only and may not be exact measurements.