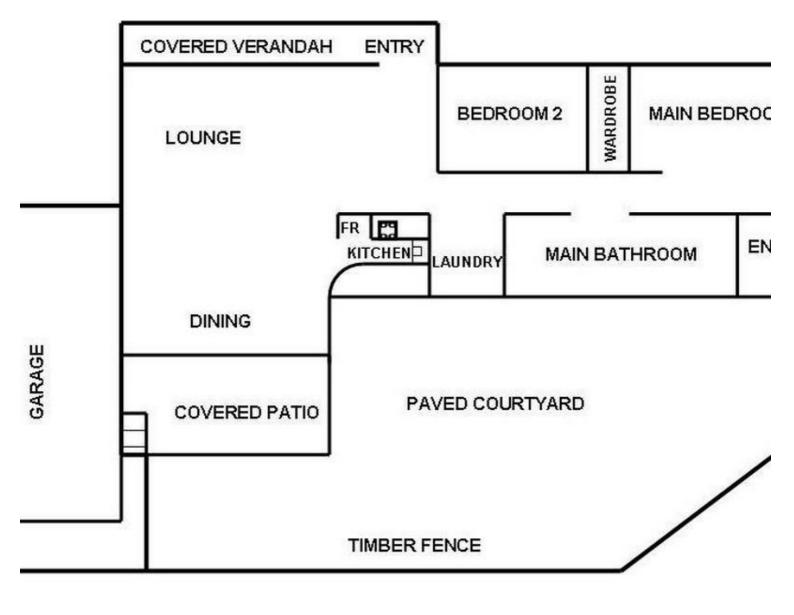

## IF LOCATION IS IMPORTANT......

This beautifully presented 2-bedroom villa is a rare find with the peace and quiet of being positioned in an over 50s village.

To add to the serene feel of this property, it has peaceful views across to the nearby lake from your front veranda. Large private rear courtyard to relax in with undercover entertainment area. Presented in very good condition, this spacious villa is in easy flat walking distance to the Sunshine Plaza shopping precinct, local transport and waterfront park nearby.

Low Body corporate fees with the small lawn at the front of the villa being beautifully maintained by the body corporate as well as the common gardens.

- \*Money saving solar power
- \* Spacious living and dining
- \* 2 spacious bedrooms including ensuite to main bedroom
- \* Separate laundry
- \* Front veranda as well as a rear private courtyard.
- \* Single remote lock up garage and garden shed
- \*Peaceful and quiet location
- \* Level access to transport & Sunshine Plaza
- \*Low body corporate levy's

## 2 BED | 2 BATH | 0 CAR

PRICE:

\$340,000

**OPEN FOR INSPECTION:** 

N/A

Roger Watson 0428760476 rogerwatson@atrealty.com.au www.atrealty.com.au

Disclaimer: Please note this floor plan is for marketing purposes and is to be used as a guide only. All dimensions are estimates only and may not be exact measurements.