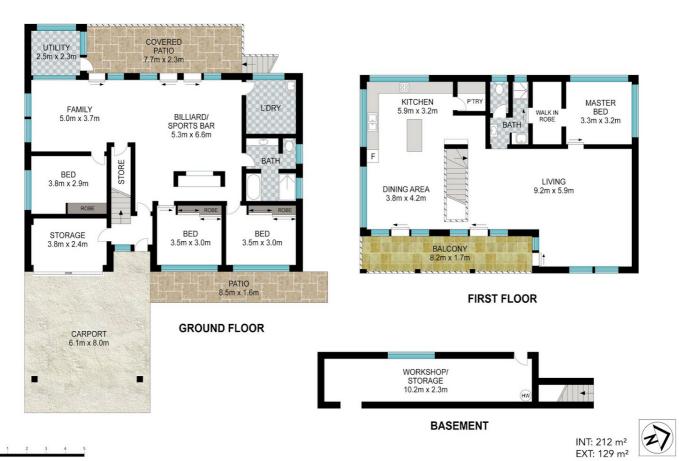

## 4 BED | 2 BATH | 2 CAR

PRICE: \$849,000

OPEN FOR INSPECTION: N/A

Cheryl Donaldson 0466037468 cheryl@atrealty.com.au www.atrealty.com.au

cale in metres. Indicative only. Dimensions are approximate. All information contained herein is gathered from sources we believe to be reliable. However, we cannot guarantee its accuracy and interested persons should rely on their own enquiries

28 West St, Nambucca Heads

Disclaimer: Please note this floor plan is for marketing purposes and is to be used as a guide only. All dimensions are estimates only and may not be exact measurements.