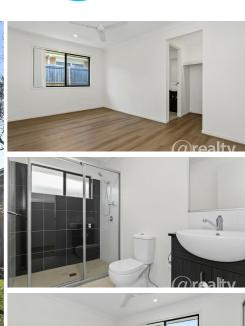

#### Featuring:

- Large corner block 417m2
- 4 bedrooms with new hybrid flooring
- Master Bedroom with ensuite
- Large main bathroom
- Double garage
- Separate Toilet
- Separate laundry
- Undercover alfresco entertaining area
- Easy to maintain yard
- Air Conditioning in living and dining area