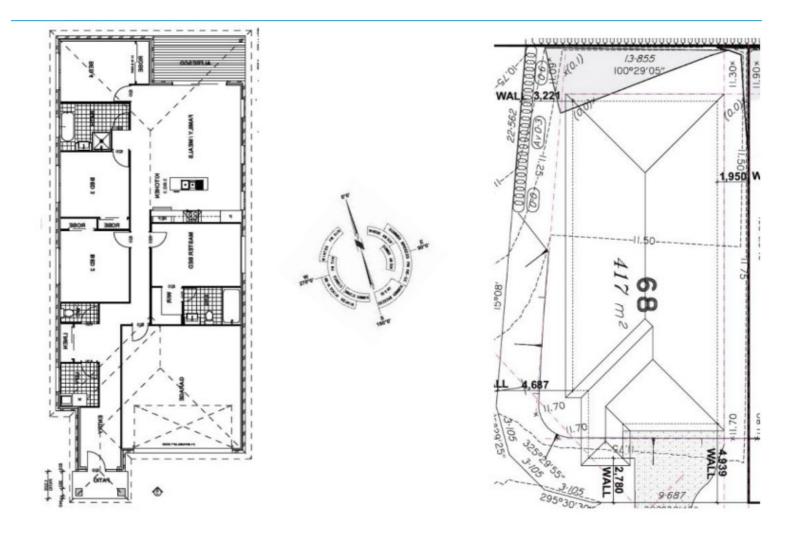

#### Featuring:

- Large corner block 417m2
- 4 bedrooms with new hybrid flooring
- Master Bedroom with ensuite
- Large main bathroom
- Double garage
- Separate Toilet
- Separate laundry
- Undercover alfresco entertaining area
- Easy to maintain yard
- Air Conditioning in living and dining area

## 4 BED | 2 BATH | 2 CAR

PRICE:

Contact Agent

**OPEN FOR INSPECTION:** 

N/A

John Yii 0420745505 johnyii@atrealty.com.au www.atrealty.com.au

Disclaimer: Please note this floor plan is for marketing purposes and is to be used as a guide only. All dimensions are estimates only and may not be exact measurements.