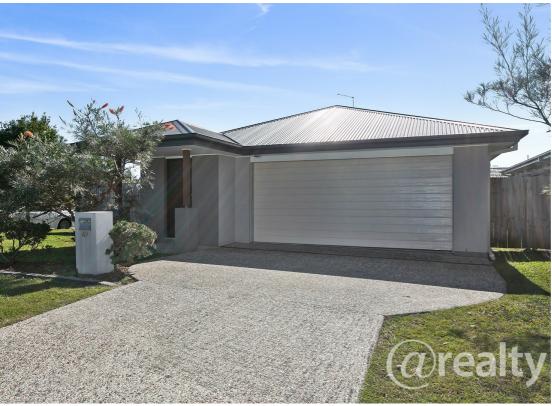

### 49 PARKLAND CIRCUIT PIMPAMA

#### AN IDEAL HOME IN PRIME LOCATION

This well-presented house with build area of 193m2 has many advantages; more access points, more breezes and abundance of natural lighting, more spots for parking. The open floor plan allows for easy flow between the living, dining, and kitchen areas, making it perfect for entertaining guests or spending quality time with your loved ones.

#### Featuring:

- Large corner block 417m2
- 4 bedrooms with new hybrid flooring
- Master Bedroom with ensuite
- Large main bathroom
- Double garage
- Separate Toilet
- Separate laundry
- Undercover alfresco entertaining area
- Easy to maintain yard
- Air Conditioning in living and dining area