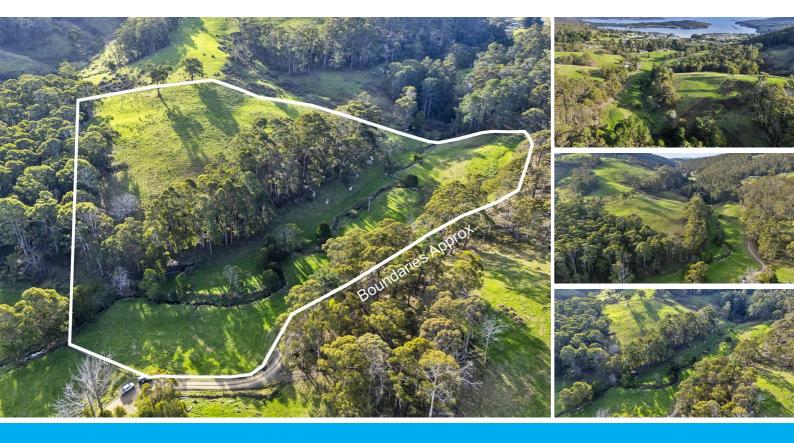

## RARE FIND! ACREAGE WITH CREEK!

Located in Cooks Road close to the township boundary, we have 4.6Ha of mainly pasture. With a creek that runs all year there is no need for waterholes for animals!

Where do you find peaceful acreage only a stone throw from essential services located in nearby Nubeena Village?

The property provides options for house sites. It has a mix of flat and elevated areas defined by beautiful boulders that separates the low land tier from the higher land tier.

Previously the area has been used for market gardens and flowers. The property is ideally suited for various permaculture pursuits and indeed a hobby farm.

Its sheltered and unaffected by wind, excellent rainfall, solid fencing and yes - the creek that runs all year!

Note: There is 'electric fencing' in place!