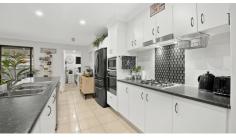

Here, contemporary living harmonizes with tranquil surroundings, complemented by abundant playgrounds and green spaces for your family's pleasure.

16 Lehmann Circuit features a thoughtfully designed floor plan, showcasing a sleek modern kitchen with a large walk-in pantry seamlessly integrating into an open plan living/dining area, media room and large patio perfect for family gatherings and entertaining.

#### HOME FEATURES:

- Modern kitchen with gas cooktop and dishwasher
- Open plan lounge/dining
- Master bedroom with WIR, Ensuite and air conditioning
- 3 additional bedrooms with ceiling fans & BIR
- Large family bathroom with separate toilet
- Security screens
- Alfresco
- Dog friendly fenced yard
- Low maintenance landscaping
- Water tank for gardens
- Solar panels