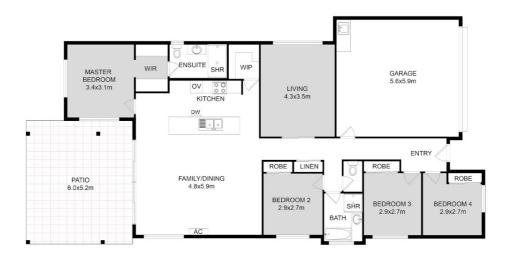

## 16 Lehmann Circuit, Caboolture South

These dimensions are approximate and for illustrative purposes only.

We give no guarantee, warranty or representation as to the accuracy and layout.

All enquiries must be directed to the agent, vendor or party representing this floor plan

4 Bed/2 Living 2 Bath 2 Car Floor Area: 250m<sup>2</sup>

Disclaimer: Please note this floor plan is for marketing purposes and is to be used as a guide only. All dimensions are estimates only and may not be exact measurements.