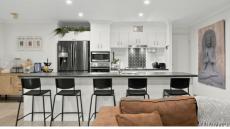

Here, contemporary living harmonizes with tranquil surroundings, complemented by abundant playgrounds and green spaces for your family's pleasure.

16 Lehmann Circuit features a thoughtfully designed floor plan, showcasing a sleek modern kitchen with a large walk-in pantry seamlessly integrating into an open plan living/dining area, media room and large patio perfect for family gatherings and entertaining.

#### HOME FEATURES:

- Modern kitchen with gas cooktop and dishwasher
- Open plan lounge/dining
- Master bedroom with WIR, Ensuite and air conditioning
- 3 additional bedrooms with ceiling fans & BIR
- Large family bathroom with separate toilet
- Security screens
- Alfresco
- Dog friendly fenced yard
- Low maintenance landscaping
- Water tank for gardens
- Solar panels