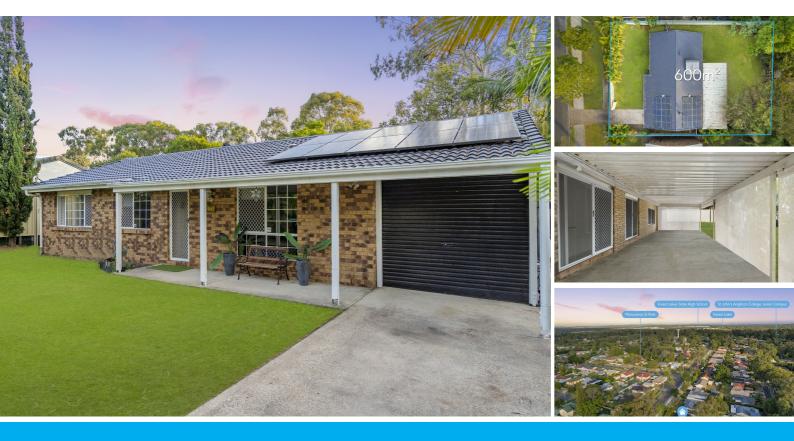

#### **ELEVATED SOLID BRICK HOME ON BIG BLOCK!**

This home is situated up high and in a gorgeous surprisingly quiet and leafy part of forest lake. With close proximity to everything you need, and a large fully fenced yard for the kids and fur babies to run around. With established trees surrounding and a nice flat usable block, the possibilities are endless here. With good solid bones, either a quick freshen up or a full Reno-whatever your heart desires. With a 600sqm block, 20m frontage some will consider adding a granny flat.

This home boasts a generous open plan living and dinning adjoining a sweet and function kitchen - with extensive pantry space. A massive covered outdoor area overlooking your very large and private backyard gently shaded by some beautiful established trees. With new- ish colour bond fencing, and 8KW solar panel system and solar hot water, your living expenses can 'take a breath'. This home will make a gorgeous first home, family home and a very sensible investment for the future.

#### This home features:

- Open plan living and dinning area
- Functional kitchen overlooking your massive covered outdoor patio
- 3 spacious bedrooms all with built in robes
- One functional walk through bathroom with separate bath and shower
- Seperate toilet
- Separate and functional laundry
- 2x near new air conditioning units (one in living room, second in larger front bedroom
- Massive usable 600sqm block with 20m frontage
- Fully fenced with colour bond fencing (aprox. 3 years young)
- Solid brick construction with tile roof (1992 Build)
- Single carport or double tandem

## 3 BED | 1 BATH | 2 CAR

PRICE:

For Sale

**OPEN FOR INSPECTION:** 

N/A

Demelza Mitchell 0487321021 demelza@atrealty.com.au www.atrealty.com.au

603 Archerfield Road FOREST LAKE

∰ 3 | ∰ 1 | ∰ 1 | ∰ 174m² | ☐ 600m²