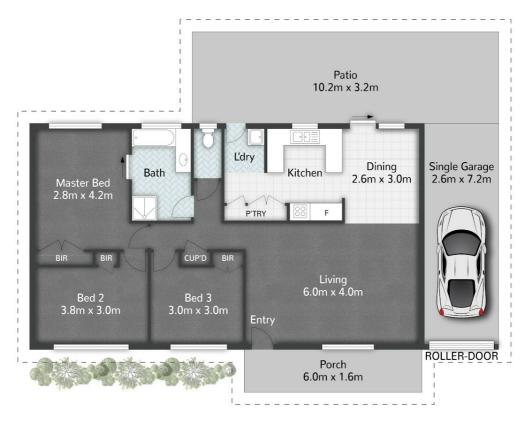

#### This home features:

- Open plan living and dinning area
- Functional kitchen overlooking your massive covered outdoor patio
- 3 spacious bedrooms all with built in robes
- One functional walk through bathroom with separate bath and shower
- Seperate toilet
- Separate and functional laundry
- 2x near new air conditioning units (one in living room, second in larger front bedroom
- Massive usable 600sqm block with 20m frontage
- Fully fenced with colour bond fencing (aprox. 3 years young)
- Solid brick construction with tile roof (1992 Build)
- Single carport or double tandem

## 3 BED | 1 BATH | 2 CAR

PRICE:

For Sale

**OPEN FOR INSPECTION:** 

N/A

Demelza Mitchell 0487321021 demelza@atrealty.com.au www.atrealty.com.au

603 Archerfield Road FOREST LAKE

∰ 3 | ∰ 1 | ∰ 1 | ∰ 174m² | ☐ 600m²

Disclaimer: Please note this floor plan is for marketing purposes and is to be used as a guide only. All dimensions are estimates only and may not be exact measurements.