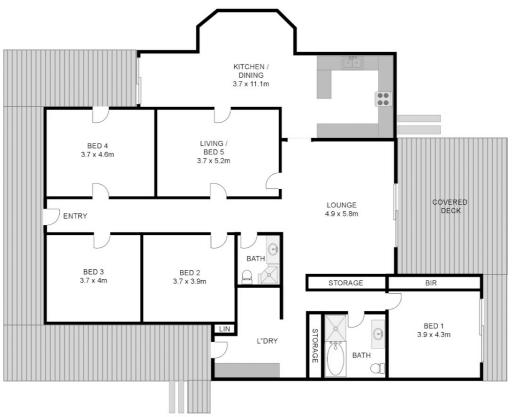

## **FOR SALE**

782 GREAT MARLOW ROAD, GREAT MARLOW, NSW, 2460 5 □ | 2 □ | 8 □

782 Great Marloe Rd, Great Marlow, NSW

Whilst every attempt has been made to ensure the accuracy of the floor plan contained here, measurements of doors, windows, rooms and any other items are approximate and no responsibility is taken for any error, omission, or mis-statement. This plan is for illustrative purposes only and should be used as such by any prospective buyer.