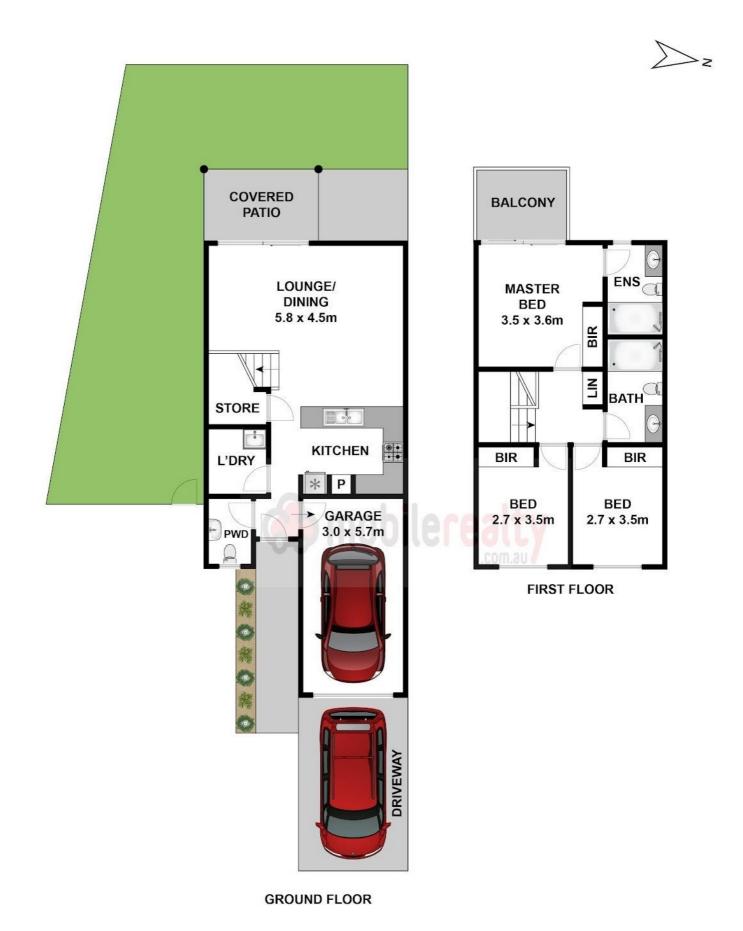

# WELL-LOCATED WITH PRIVACY & VIEWS, CORNER 3-BEDROOM TOWNHOUSE IN ARUNDEL.

Rent: \$680 per week - VACANT NOW

Discover the perfect blend of comfort and convenience in this beautiful end corner townhouse, located in the desirable suburb of Arundel.

\*\*Please note all furniture & pot plants in photos are not included Property Features:

3 Spacious Bedrooms: Plenty of room for your family or guests.

2.5 Modern Bathrooms: Including an ensuite for the master bedroom.

Single Lock-Up Auto Garage: Secure and convenient parking.

Sizeable Land & Outdoor Area: Enjoy outdoor living with ample space for relaxation or

entertaining.

Access to Pool & Gym: Stay active and refreshed with on-site amenities.

Secure Parking: Peace of mind with secure parking facilities.

This townhouse offers an ideal lifestyle with its modern design and prime location. Situated at the end corner of the complex, you'll enjoy additional privacy and a larger outdoor area.

### 3 BED | 2 BATH | 1 CAR

PRICE:

\$680 per week

**OPEN FOR INSPECTION:** 

N/A

Michael Lo 0413836188 michaello@atrealty.com.au www.atrealty.com.au

Disclaimer: Please note this floor plan is for marketing purposes and is to be used as a guide only. All dimensions are estimates only and may not be exact measurements.