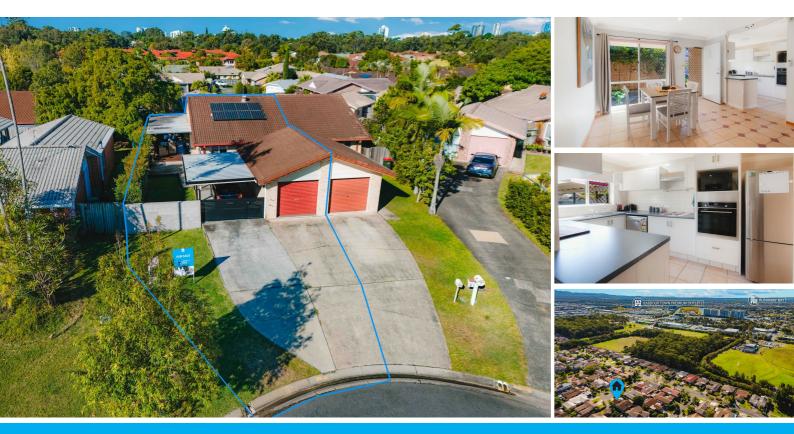

### 1/8 CLOVELLY PLACE LABRADOR

## NEAT, CLEAN DUPLEX IN QUIET CUL-DE-SAC IN LABRADOR QLD FOR SALE JANINE-0419534436

Enjoy a low maintenance lifestyle with this neat duplex located in a quiet cul-de-sac in the highly sought suburb of Labrador . Located just a short stroll to shops including Aldi, Labrador Park Coles, Pharmacy, Medical and more, parks and public transport.

With new Air conditioner in living, new ceiling fans in bedrooms and living, kitchen with dishwasher and plenty of cupboard space, single lock-up garage as well as carport and much more, you can live a comfortable and convenient lifestyle all year round. Covered entertaining Deck to wind down and relax or have a BBQ as well as room to park a boat or small caravan off street. Be quick!

Currently tenanted until February 2025 with excellent tenant's.

Features:

- 2 bedrooms with built-in wardrobes
- -New AC in living and new ceiling fans in bedrooms and living
- Secure Lock Up Garage Plus Under Cover Carport plus 2 extra parking off street
- Extra Loft storage with step-ladder
- Solar power
- Covered Outdoor entertaining area
- Fully fenced secure yard for pets and kids
- New shower screen, 2 toilets
- 67M2iInternal, 82M2 external
- No Body Corporate or Strata fees-shared building insurance only
- Rental Appraisal at \$600-\$650 per week

#### LOCATION:

- 500m to Nick Pavlis Park
- 650m to Public Transport
- 1.1 Km or 3 minutes Drive to Labrador Park Shops Coles
- 3.3 Km Harbourtown Shopping Centre
- 3.4 Km Gold Coast Hospital and Griffith University