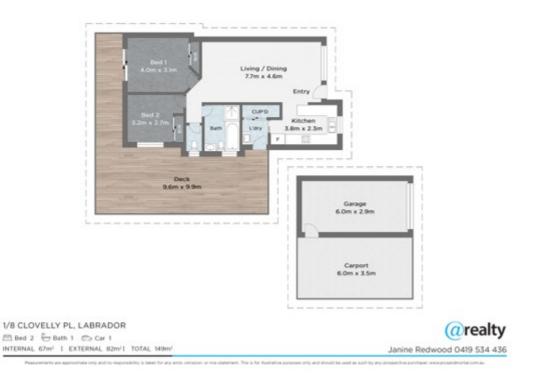

#### 2 BED | 1 BATH | 2 CAR

PRICE: Offers over \$670,000

OPEN FOR INSPECTION: N/A

Janine Redwood 0419534436 janine@atrealty.com.au www.atrealty.com.au

Disclaimer: Please note this floor plan is for marketing purposes and is to be used as a guide only. All dimensions are estimates only and may not be exact measurements.