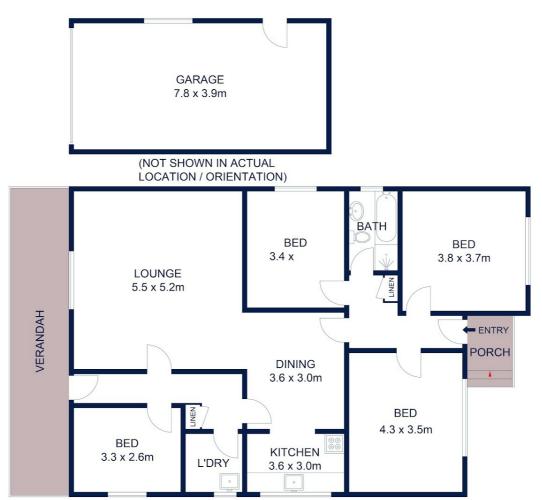

#### **HIGHLIGHTS**

- Land size 607m2
- Block dimensions 16.76m x 36.424m
- 4 bedrooms
- Bathroom
- Eat in kitchen
- Enormous living area
- Garage
- Gas
- Duplex site (subject to council approval)
- Very well maintained throughout

# 4 BED | 1 BATH | 1 CAR

PRICE: Auction

OPEN FOR INSPECTION: N/A

Stan Medanic 0439559300 stan@atrealty.com.au www.atrealty.com.au

Scale in metres. Indicative only. Dimensions are approximate. All information contained herein is gathered from sources we believe to be reliable. However, we cannot guarantee its accuracy and interested persons should rely on their own enquiries

## 13 Carew Street, Padstow

Disclaimer: Please note this floor plan is for marketing purposes and is to be used as a guide only. All dimensions are estimates only and may not be exact measurements.