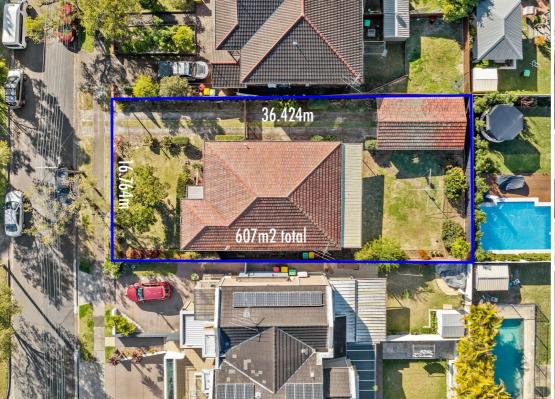

Boasting an extra wide 16.76m frontage this property presents an ideal opportunity to renovate, extend or redevelop (subject to council approval) and reap the rewards.

#### **HIGHLIGHTS**

- Land size 607m2
- Block dimensions 16.76m x 36.424m
- 4 bedrooms
- Bathroom
- Eat in kitchen
- Enormous living area
- Garage
- Gas
- Duplex site (subject to council approval)
- Very well maintained throughout