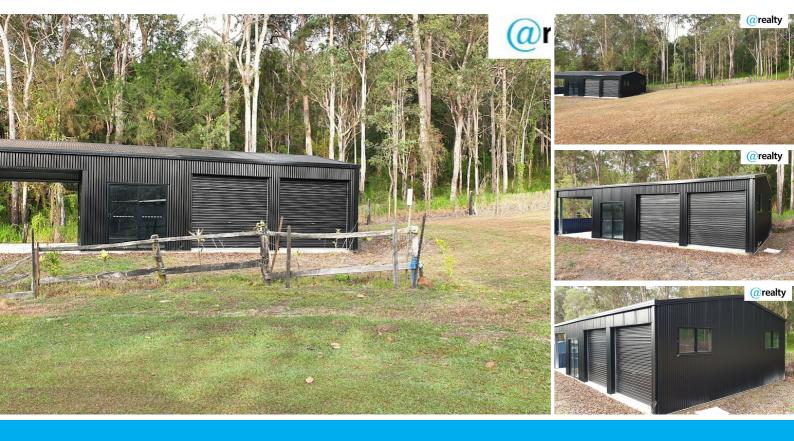

## SHED AND LAND PACKAGE - RAVENSHOE

Perfect Block of land with a council approved shed, on a slightly larger than standard block at 1200 sqm, there's power to the front (no pole) and mains water to the front of the block. Ready to build now. Perfect starter block for a home or first home owner or investor

- Colour Bond Shed Council approved- 13x8m Gable Roof and side veranda
- 100mm slab
- double garage roller door
- Single entry door on side veranda
- Double sliding Glass door entry on front
- 1200 sqm
- Mains water to front of Property
- Mains power close by
- Private location no back or side neighbours
- Quiet Street