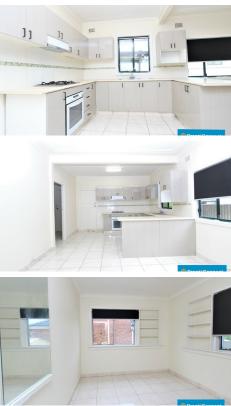

#### Features Include:

- Decent size four Bedrooms, with Built-ins into two
- Tile throughout the house
- Spacious living area
- Large Combined Kitchen and Dining area
- Split Air Conditioning into Lounge and Main bed
- Internal Laundry
- Massive covered timber deck for entertaining
- Car Port