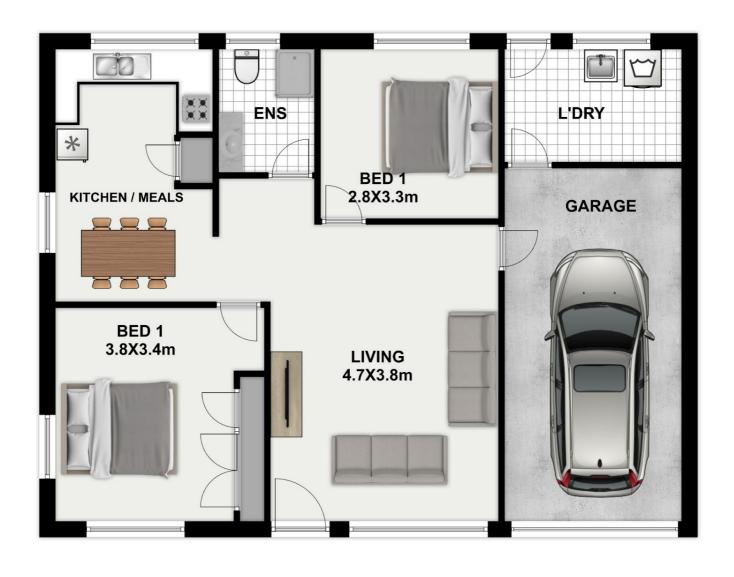

#### Property Highlights:

- Single-story brick unit
- Two generously sized bedrooms
- Master bedroom with built-in robe
- The living area and kitchen are thoughtfully separated, enhancing the overall layout.
- One bathroom with a toilet
- Modern kitchen with dining area featuring an electric cooktop and plenty of storage space.
- Low-maintenance private backyard
- Separate laundry area
- Quiet complex with only 8 units
- Bus stop conveniently located in front, providing easy access.
- Spacious open-plan design

### 2 BED | 1 BATH | 1 CAR

#### PRICE:

Under Contract – Contact Us for Similar Listings!

OPEN FOR INSPECTION: N/A

Yogi Sharma
0424836194
yogi.sharma@atrealty.com.au
www.atrealty.com.au

Disclaimer: Please note this floor plan is for marketing purposes and is to be used as a guide only. All dimensions are estimates only and may not be exact measurements.