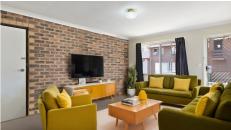

#### Property Highlights:

- Single-story brick unit
- Two generously sized bedrooms
- Master bedroom with built-in robe
- The living area and kitchen are thoughtfully separated, enhancing the overall layout.
- One bathroom with a toilet
- Modern kitchen with dining area featuring an electric cooktop and plenty of storage space.
- Low-maintenance private backyard
- Separate laundry area
- Quiet complex with only 8 units
- Bus stop conveniently located in front, providing easy access.
- Spacious open-plan design