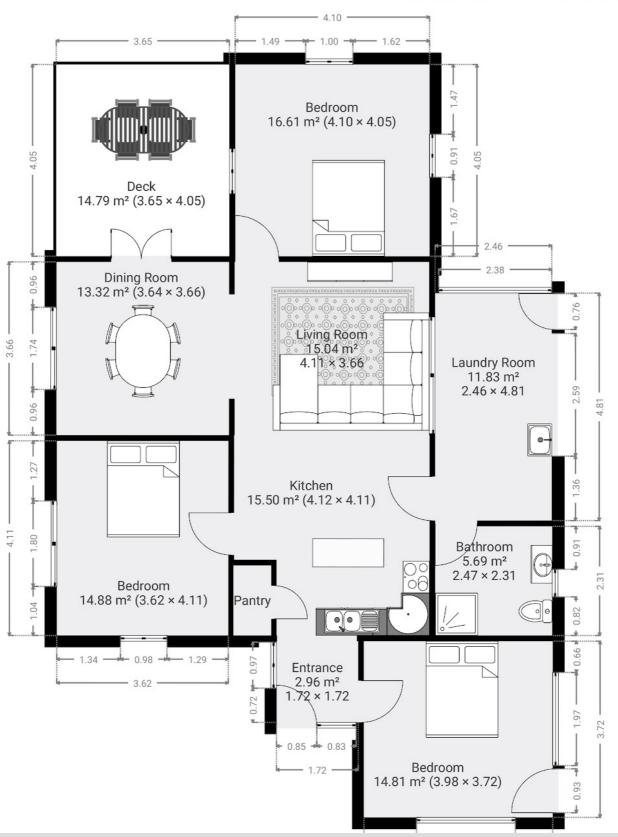

## 3 BED | 1 BATH | 1 CAR

PRICE: \$520,000

OPEN FOR INSPECTION: N/A

Daniel Engeman 0423293834 daniel.engeman@atrealty.com.au Engeman Realty

TOTAL AREA: 126.54 m2 · LIVING AREA: 111.75 m2 ·

Disclaimer: Please note this floor plan is for marketing purposes and is to be used as a guide only. All dimensions are estimates only and may not be exact measurements.

THIS FLOORPLAN IS PROVIDED WITHOUT WARRANTY OF ANY KIND.