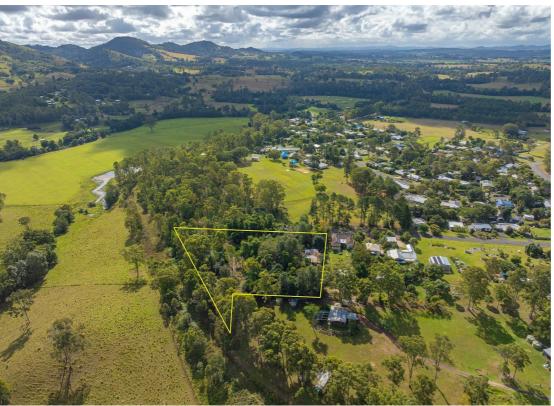

## LOCATION / PRIVACY / AFFORDABILITY / SPACE

Nestled in the picturesque town of Amamoor, right on the edge of the Sunshine Coast Hinterland in the Mary Valley, this HUGE 7,778m2 property with a 3 bedroom timber home and an impressive array of mature gardens is waiting for someone to call it home. Situated less than a 45 min drive to almost anywhere on the Sunshine Coast, this property is all about location, privacy, affordability and space.

There is a nice sized dam located at the lower part of the property that provides an ample water source for gardens. Walking around the property you will get lost in the many areas to explore and private spaces to simply get away from the hustle and bustle of life. A simple drive to the connection road puts you back on the Bruce Highway providing a fabulous and convenient commuting option which many have already taken advantage of in the area.