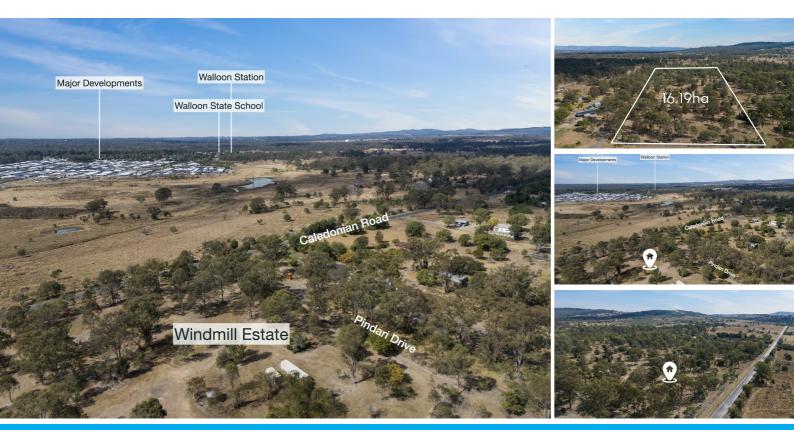

### WINDMILL ACREAGE ESTATE IN WALLOON, IPSWICH

Windmill Acreage Estate in Walloon, Ipswich - Country lifestyle with city convenience

Windmill Acreage Estate in Walloon, Ipswich

Pre-Release Land Sales campaign Hurry, secure your best block now

The Estate

- 28 lots in total Acreage lots range from 3,250m to 4,030m2
- First Stage of 7 lots available now
- Ready to build early 2025

Acreage Blocks - Stage One

- Acreage lots range from 3,140 to 4017m2
- · Flat and easy to build
- Not flood affected
- · Sold as land or house and land package
- · Engage one of our builders or your own builder
- · Great options for site & aspect
- Large building envelopes

Walloon - Location

- Walloon State School: 2km
- Walloon Railway Station: 2.8km
- Rosewood Golf Course: 5km
- Rosewood High School: 6km
- Amberley RAAF Base: 8.4km
- Ipswich CBD: 13.2km
- Brisbane CBD: 57km
- Brisbane Airport: 70km