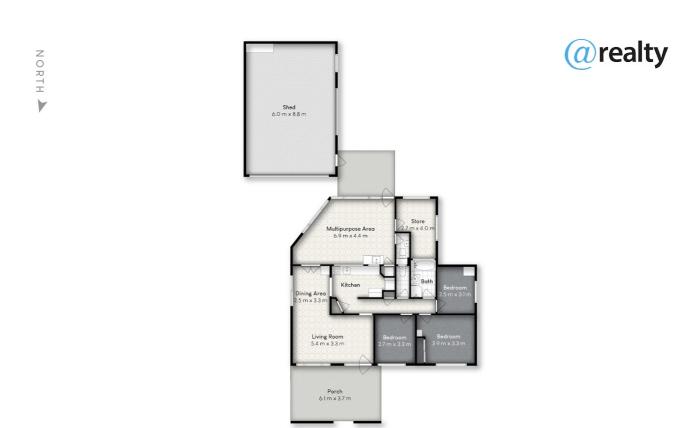

### BRICK LOWSET WITH SIDE ACCESS TO SHED

This 3 bedroom lowset home may be your perfect entry into the market. Situated in a great location with easy access to the City or the Redlands, and walking distance to the waters edge.

#### Features:

- Side access to 6m x 9m shed with double roller doors
- Fully fenced, level 655m2 block of land with established gardens
- Tiled flooring throughout
- Outdoor area enclosed to give all weather entertaining and add store-room
- Garden shed