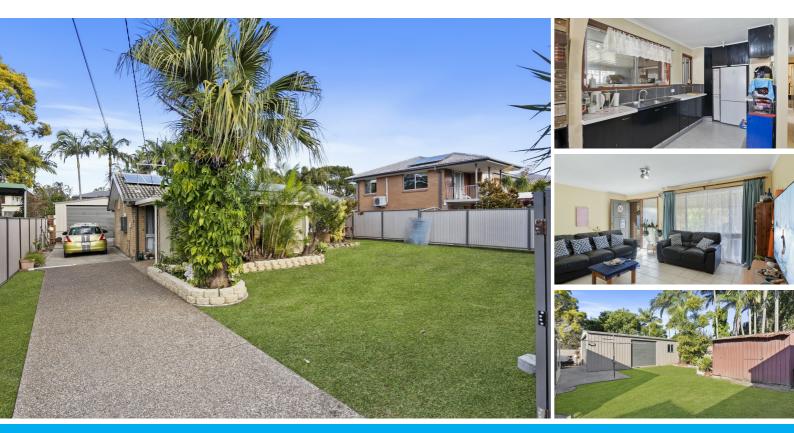

### BRICK LOWSET WITH SIDE ACCESS TO SHED

This 3 bedroom lowset home may be your perfect entry into the market. Situated in a great location with easy access to the City or the Redlands, and walking distance to the waters edge.

#### Features:

- Side access to 6m x 9m shed with double roller doors
- Fully fenced, level 655m2 block of land with established gardens
- Tiled flooring throughout
- Outdoor area enclosed to give all weather entertaining and add store-room
- Garden shed

#### Key Distances:

- Plenty of space for the boat, and just a short drive up the road to launch it
- Waterfront / Esplanade = 1km
- Thorneside Train Station = 1km
- Birkdale Fair Shopping Centre = 1.5km
- Brisbane CBD = 18km