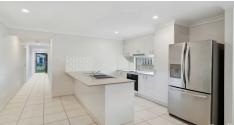

Living Area: Spacious open-plan living, dining, and kitchen area opening to a patio.

Kitchen: Modern with stone bench tops and ample storage.

Bedrooms: Three generous bedrooms, including a master bedroom with ensuite and a large

Unit 2 Features:

Living Area: Open-plan living, dining, and kitchen area opening to a patio.

Kitchen: Modern with plenty of storage.

Bedrooms: Two bedrooms with built-in wardrobes.