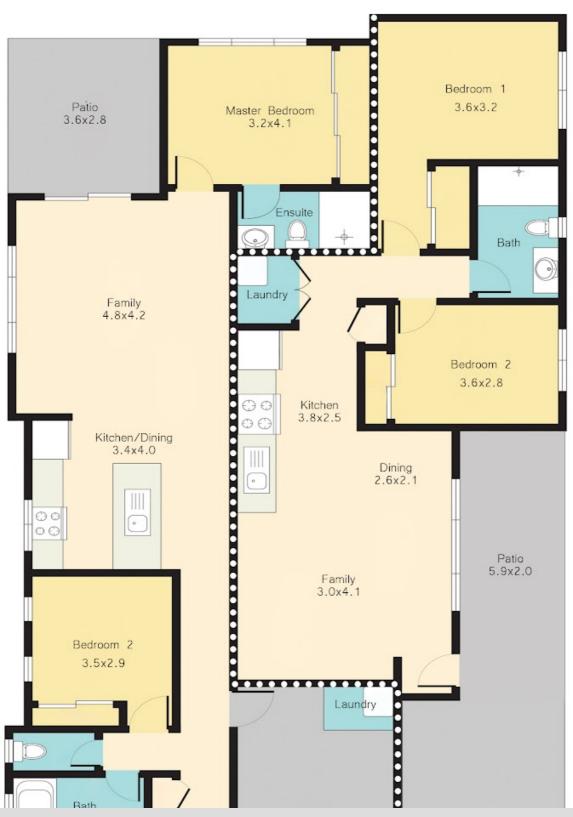

Property Overview:

Located on a spacious 506 m² block, this dual key property includes two separate units:

Unit 1:3 bedrooms, 2 bathrooms, 1 car garage

Unit 2: 2 bedrooms, 1 bathroom, 1 car garage

Unit 1 Features:

Living Area: Spacious open-plan living, dining, and kitchen area opening to a patio.

Kitchen: Modern with stone bench tops and ample storage.

Bedrooms: Three generous bedrooms, including a master bedroom with ensuite and a large

wardrobe. All bedrooms are carpeted with built-in wardrobes and ceiling fans.

Climate Control: Air conditioning in the living area and master bedroom. Bathrooms: Functional and neat, with an ensuite in the master.

Garage: Single lock-up remote garage with internal access and laundry facilities.

Outdoor: Fully fenced and secure backyard.

Lighting: LED lights throughout.

Rental Income: Currently \$510 per week, lease until 23/05/2025. Potential rental income is \$550 per week.

Unit 2 Features:

Living Area: Open-plan living, dining, and kitchen area opening to a patio.

Kitchen: Modern with plenty of storage.

Bedrooms: Two bedrooms with built-in wardrobes.

5

3

TOTAL APPROX FLOOR AREA: 227m2

2

## 23 Brooklyn Cl, Park Ridge

Disclaimer: All measurements are approximate and not to scale. This floor plan is strictly for marketing and illustration purposes only. Interested parties should make their own enquiries.