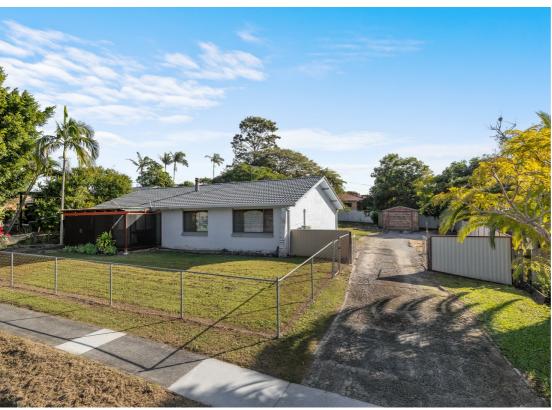

### 28 BORAMBIL ROAD SHAILER PARK

# PERFECT INVESTMENT OR FIRST HOME ON 1012M2

Perfect Investment or First home on 1012m2 Property features:

- Updated Kitchen, electric oven/stove, canopy rangehood
- Lounge room with air-conditioning and fireplace
- Carpet to all 3 bedrooms, ceiling fans
- Main bedroom with split system air-conditioning and builtin robes
- Security screens throughout
- Main bathroom with bath, separate shower, separate wc
- Separate laundry
- Electric Hot Water Service

#### **OUTDOOR Features:**

- Shed 6mx3m plus garden shed x2
- Colorbond fencing to the perimeter of the backyard
- Side access to backyard

Council rates: \$1074p/qtr including water

Super convenient location 1.9km to Logan Hyperdome, Daisy Hill IGA, excellent cafes, great private and public schools, and easy access to the M1 to the Gold Coast and Brisbane CBD and the Ipswich Motorway.