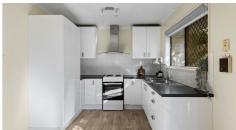

# PERFECT INVESTMENT OR FIRST HOME ON 1012M2

Perfect Investment or First home on 1012m2 Property features:

- Updated Kitchen, electric oven/stove, canopy rangehood
- Lounge room with air-conditioning and fireplace
- Carpet to all 3 bedrooms, ceiling fans
- Main bedroom with split system air-conditioning and builtin robes
- Security screens throughout
- Main bathroom with bath, separate shower, separate wc
- Separate laundry
- Electric Hot Water Service