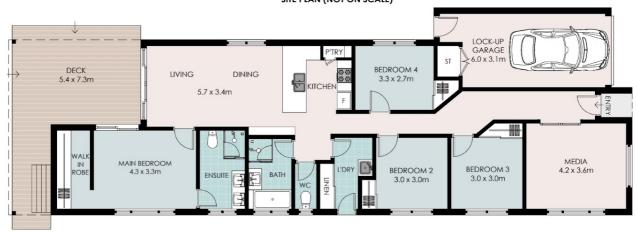

The centrally located gourmet kitchen is the definition of form and functionality with a gas cooker, dishwasher, stone bench top, large pantry and glass splash back. Four bedrooms are serviced by two bathrooms for the best in unrestricted living. The master is spacious providing a walk-inrobe and a lavish ensuite with dual vanities.

Offering a second living or media room, this is the perfect area for movie nights or a space the children can call their own. The large entertaining area is the focal point and oozes relaxed outdoor living perfect for enjoying the afternoon breezes.

A low maintenance block allows you to enjoy your weekends and the grassed backyard provides plenty of room for a swing set, garden shed or family pet. A host of additional features further ensures your comfort and convenience, including a remote garage, ducted air conditioning, 2.7m ceilings, roller blinds throughout, insulation and water tank.

Internal 156m² | External 32m² | Total Area: 188 m² | Land Area: 405 m²

Disclaimer: Please note this floor plan is for marketing purposes and is to be used as a guide only. All dimensions are estimates only and may not be exact measurements.