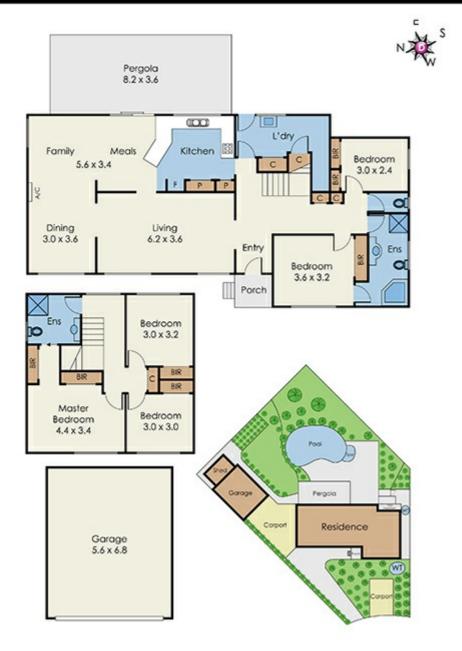

# EVERYTHING YOU NEED FOR A GROWING FAMILY!

This safe and perfect family home in a quiet cul-de-sac awaits your inspection, let this home be the place you raise your children.

With five bedrooms on offer, you have a choice of 2 masters with semi en suite and built in robes, one upstairs and one down. Three of the bedrooms are located upstairs and two bedrooms are located on the ground floor. The fifth bedroom downstairs could be utilised as a study/home office.

The modern kitchen is centrally located adjoining to the second family room and formal dining area. The main living zone is the heart of the home providing enough room for the everyone in the family to enjoy. The outdoor entertaining area opens up to bring the outdoors in, perfect for those large family gatherings. Also on offer is an in ground automated self-care swimming and spa pool, paved pathways, established gardens and high fencing, so you can enjoy this expansive backyard in peace and privacy. Other features include; double garage, double carport, and a second driveway and secure undercover space for the boat or caravan.

#### 5 BED | 2 BATH | 5 CAR

PRICE: SOLD

OPEN FOR INSPECTION: N/A

Dennis Tana 0424583271 dennis.tana@atrealty.com.au www.atrealty.com.au

### 5 Newbury Court, Ashwood

Not to Scale

Disclaimer: Please note this floor plan is for marketing purposes and is to be used as a guide only. All dimensions are estimates only and may not be exact measurements.