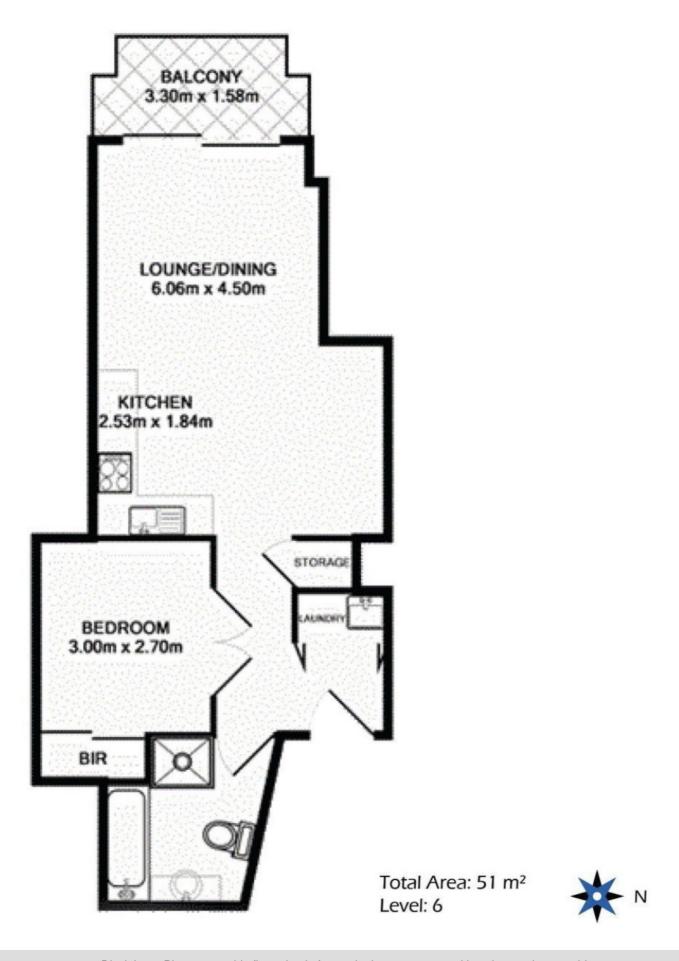

## 1 BED | 1 BATH | 0 CAR

PRICE: \$620,000

OPEN FOR INSPECTION: N/A

**Caroline Luo** 0426888838

carolineluo@earlybirdrealestate.com.au hillsestategroup.com.au

Disclaimer: Please note this floor plan is for marketing purposes and is to be used as a guide only. All dimensions are estimates only and may not be exact measurements.