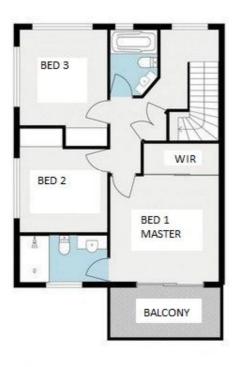

#### 3 BED | 2 BATH | 1 CAR

PRICE: By negotiation

OPEN FOR INSPECTION: N/A

Ronny Cronqvist 0449150001 ronny@atrealty.com.au www.atrealty.com.au

UPPER LEVEL

TOTAL AREA 146 SQM

PLAN FOR ILLUSTRATION PURPOSAE ONLY - SIZE AND SCALE MAY NOT BE EXAXT

PATIO / COURTYARD

GROUND LEVEL

Disclaimer: Please note this floor plan is for marketing purposes and is to be used as a guide only. All dimensions are estimates only and may not be exact measurements.

Ronny Cronqvist 0449150001 ronny@atrealty.com.au www.atrealty.com.au