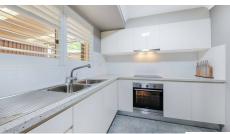

A small backyard is ideal for those with young kids plus there's also an internal laundry, a single garage and a prime location close to everything you could ever need.

- ✓ Enjoy low-maintenance living in this two-bedroom,
- ✓ Open-plan lounge and dining
- ✓ Bright kitchen with 40mm benchtop and Westinghouse appliances.
- ✓ A covered and fenced backyard with outdoor kitchen setup
- ✓ Built-in robes to the main bedroom with floorboard flooring
- ✓ Internal Laundry
- Second toilet
- Split system air-conditioning –
- Single garage with remote control
- ✓ Ample storage
- ✓ Led Lights throughout the house.
- ✓ Garden Shed
- ✓ All windows come with plantation Shutters.
- ✓ External ducted rangehood.