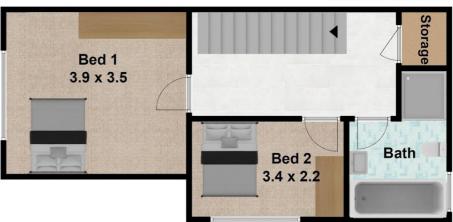

### **FIRST FLOOR**

# 8/5-7 Thelma Street, Lurnea NSW 2170

DISCLAIMER: THIS IS FOR ILLUSTRATIVE PURPOSES ONLY. ALL DIMENSIONS ARE APPROXIMATE AND IT DOES NOT CONSTITUTE PART OF ANY LEGAL DOCUMENT. All dimensions are approximate. Actual dimensions may vary. Floor plan prepared by uploadit.com.au 0401957996

Disclaimer: Please note this floor plan is for marketing purposes and is to be used as a guide only. All dimensions are estimates only and may not be exact measurements.