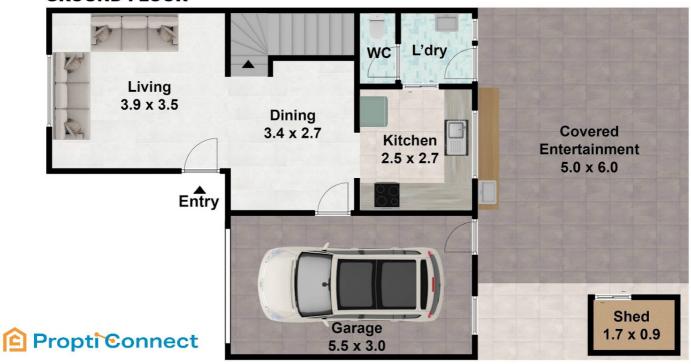

### **GROUND FLOOR**

# 8/5-7 Thelma Street, Lurnea NSW 2170

DISCLAIMER: THIS IS FOR ILLUSTRATIVE PURPOSES ONLY. ALL DIMENSIONS ARE APPROXIMATE AND IT DOES NOT CONSTITUTE PART OF ANY LEGAL DOCUMENT. All dimensions are approximate. Actual dimensions may vary. Floor plan prepared by uploadit.com.au 0401957996

Disclaimer: Please note this floor plan is for marketing purposes and is to be used as a guide only. All dimensions are estimates only and may not be exact measurements.