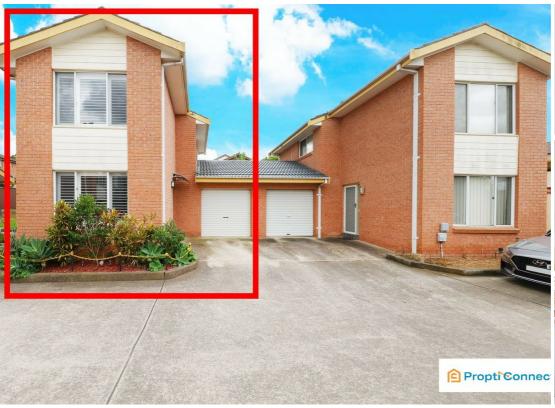

### 8/5-7 THELMA STREET LURNEA

# WELL MAINTAIN TOWN HOUSE IN GREAT LOCATION

This well maintained double-storey townhouse has been designed for low-maintenance living and could offer the charming abode you've been searching for.

There are two bedrooms and 1.5 bathrooms/toilet while daily life will surely revolve around the air-conditioned lounge, dining and kitchen.

A small backyard is ideal for those with young kids plus there's also an internal laundry, a single garage and a prime location close to everything you could ever need.

- ✓ Enjoy low-maintenance living in this two-bedroom,
- ✓ Open-plan lounge and dining
- ✓ Bright kitchen with 40mm benchtop and Westinghouse appliances.
- ✓ A covered and fenced backyard with outdoor kitchen setup
- ✓ Built-in robes to the main bedroom with floorboard flooring
- ✓ Internal Laundry
- Second toilet
- Split system air-conditioning –
- Single garage with remote control
- ✓ Ample storage
- ✓ Led Lights throughout the house.
- ✓ Garden Shed
- ✓ All windows come with plantation Shutters.
- ✓ External ducted rangehood.