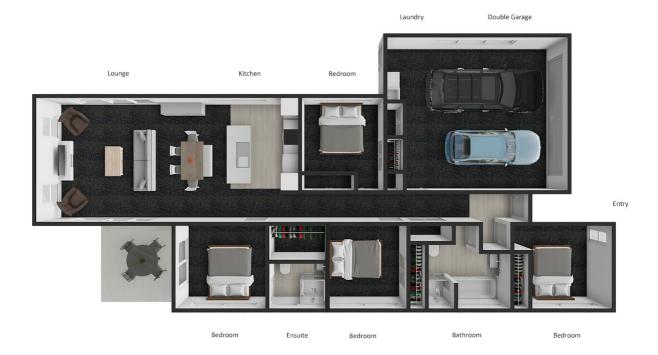

Step inside and be prepared to fall in love with the spacious and light-filled interior. The stone benchtop kitchen is modern with plenty of storage and open plan living to the dining, complemented with double sliders on each side, flowing onto the private backyard, with a covered patio for alfresco dining. It is the perfect setting to entertain guests with a glass of wine and a summer BBQ.

This home is the highlight for the optimum family lifestyle. The master is a true retreat, boasting a walk-in-robe and private en-suite. The remaining three bedrooms are generously sized, perfect for children or even a home office and the second bathroom is beautifully designed featuring a bathtub for those looking to relax after a long day. The double internal access garage also offers the laundry with easy access to the outdoors and a garden shed to store all your tools.

## 4 BED | 2 BATH | 2 CAR

PRICE: Asking price \$945,000

OPEN FOR INSPECTION: N/A

Leon Mitchell 0273894714 leon.mitchell@Imrealty.co.nz www.lmrealty.co.nz

Drawings are approximate and for illustration purposes only. We take no responsibility for omissions and errors.

All dimensions are measured internally and floor areas reflect this. Measurements should be verified and the buyer to complete their own due diligence.

Disclaimer: Please note this floor plan is for marketing purposes and is to be used as a guide only. All dimensions are estimates only and may not be exact measurements.