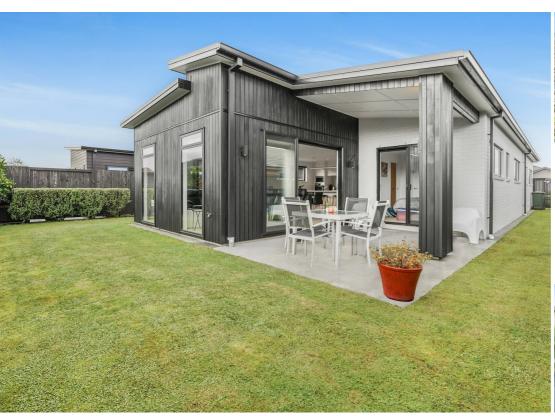

## REDUCED! VENDOR SAYS SELL!

Located in the sought-after suburb of Chartwell, LM Realty is proud to present this magnificent home in the heart of Green Hill Park, built in 2017 by the reputable Classic Builders. Showcasing everything you have ever wanted in a home and more, this property offers both comfort, style and location. Situated on 400m2, the low-maintenance landscaping means you can enjoy your home more and less time maintaining it.

Step inside and be prepared to fall in love with the spacious and light-filled interior. The stone benchtop kitchen is modern with plenty of storage and open plan living to the dining, complemented with double sliders on each side, flowing onto the private backyard, with a covered patio for alfresco dining. It is the perfect setting to entertain guests with a glass of wine and a summer BBQ.

The property has been very well maintained over the years with a recent house wash of the brick exterior and the cedar re-oiled, this immaculate home is ready and waiting for its new owner. Our vendor has decided to downsize and has already purchased!