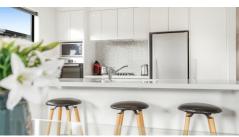

Step inside and be prepared to fall in love with the spacious and light-filled interior. The stone benchtop kitchen is modern with plenty of storage and open plan living to the dining, complemented with double sliders on each side, flowing onto the private backyard, with a covered patio for alfresco dining. It is the perfect setting to entertain guests with a glass of wine and a summer BBQ.