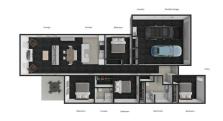

This home is the highlight for the optimum family lifestyle. The master is a true retreat, boasting a walk-in-robe and private en-suite. The remaining three bedrooms are generously sized, perfect for children or even a home office and the second bathroom is beautifully designed featuring a bathtub for those looking to relax after a long day. The double internal access garage also offers the laundry with easy access to the outdoors and a garden shed to store all your tools.

All dimensions are measured internally and floor areas reflect this. Measurements should be verified and the buyer to complete their own due diligence.

Disclaimer: Please note this floor plan is for marketing purposes and is to be used as a guide only. All dimensions are estimates only and may not be exact measurements.