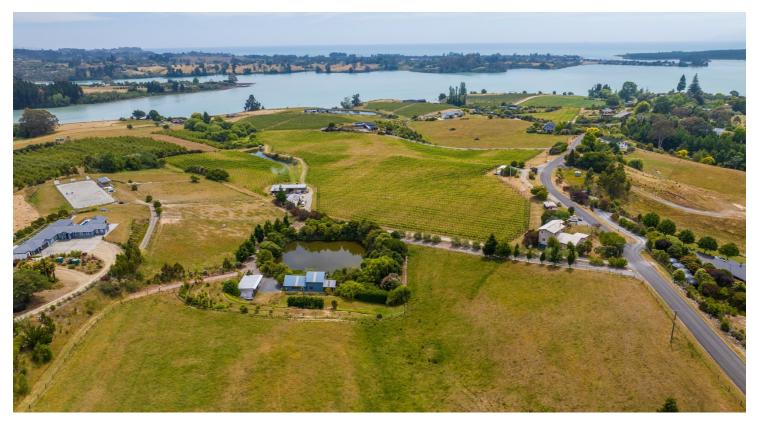

## **BRONTE ROAD EAST - STUNNING COASTAL LAND**

0 🕮 | 0 📛 | 0 📾

Discover a rare opportunity to secure your piece of paradise in Bronte Road East. A choice of two large sites presents an ideal canvas for you to build your dream lifestyle home.

## Key Features:

Location: Situated in the sought-after Bronte Peninsula, this is coastal living at its finest. Conveniently close to Mapua village, school and amenities and only a 15 minute drive to Richmond.

Views: Enjoy picturesque vistas of the Mapua Inlet and neighbouring vineyards.

Land: Whether you envision a sprawling garden or tranquil orchard, these North to North West facing bare land blocks have a sloping contour, providing elevation as your landscape vision comes to life .