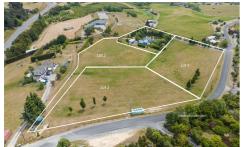

## **BRONTE ROAD EAST - STUNNING COASTAL LAND**

0 🕮 | 0 📛 | 0 📾

Discover a rare opportunity to secure your piece of paradise in Bronte Road East. A choice of two large sites presents an ideal canvas for you to build your dream lifestyle home.

19 Bronte Road East (Lot 2) 6331sqm

41 Bronte Road East (Lot 4) 5999sqm