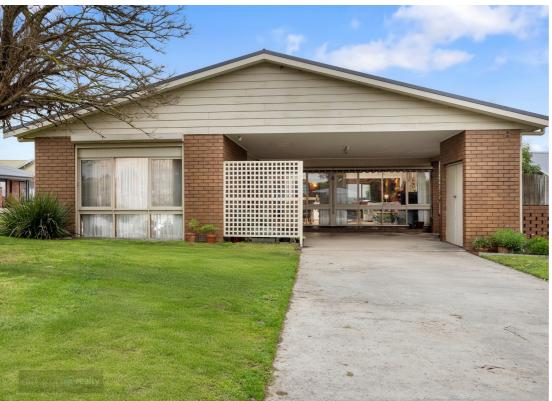

## 37 HASSETT STREET LEONGATHA

## CALLING YOUNG FAMILIES.

Situated within easy walking distance of the school precincts and the centre of town, this sturdy home is suitable for a young family or first home buyer looking to step into the market. With a low maintenance, corner block, the property offers more than first meets the eye in terms of size and exudes a lovely 'homely' feel from the moment you enter the front door. Featuring three bedrooms, BIR's, two living areas and R/C air con, the home has also received some updates in recent years including new spouting, new roof and insulation, updated floor coverings and kitchen appliances. External roller shutters also provide security and are great for the warmer months or for those working shift work.

The back yard is private and secure with a garden shed, rotary clothesline and covered sitting area. The carport provides undercover parking for a car plus a trailer, direct entry into the home, plus some more storage for garden equipment with a handy cupboard space built in. Your inspection is invited. Phone Christie on 0407 812 904.