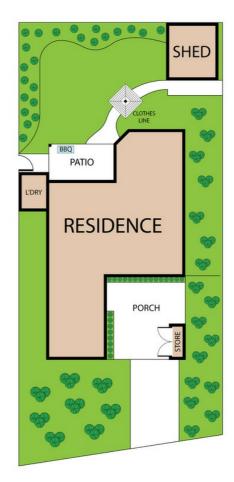

The back yard is private and secure with a garden shed, rotary clothesline and covered sitting area. The carport provides undercover parking for a car plus a trailer, direct entry into the home, plus some more storage for garden equipment with a handy cupboard space built in. Your inspection is invited. Phone Christie on 0407 812 904.