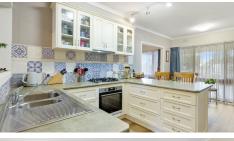

The central kitchen is well appointed to the two living areas (+ dining area), and boasts a servery window, a semi-WI pantry and dishwasher. The spacious second living/dining area overlooks the yard and has a sliding door to the covered area which is a great play space.