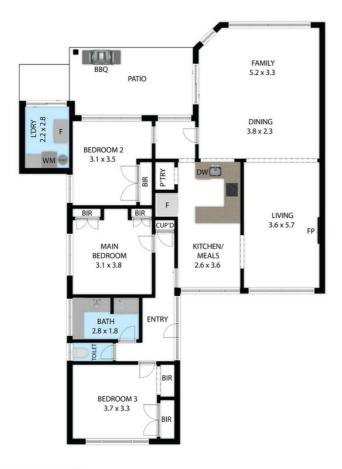

## CALLING YOUNG FAMILIES.

Situated within easy walking distance of the school precincts and the centre of town, this sturdy home is suitable for a young family or first home buyer looking to step into the market. With a low maintenance, corner block, the property offers more than first meets the eye in terms of size and exudes a lovely 'homely' feel from the moment you enter the front door. Featuring three bedrooms, BIR's, two living areas and R/C air con, the home has also received some updates in recent years including new spouting, new roof and insulation, updated floor coverings and kitchen appliances. External roller shutters also provide security and are great for the warmer months or for those working shift work.

The central kitchen is well appointed to the two living areas (+ dining area), and boasts a servery window, a semi-WI pantry and dishwasher. The spacious second living/dining area overlooks the yard and has a sliding door to the covered area which is a great play space.

## 3 BED | 1 BATH | 1 CAR

PRICE: \$525,000

OPEN FOR INSPECTION: N/A

Christie Nelson 0407812904 christienelson@atrealty.com.au Christie Nelson Real Estate

37 Hassett Street, Leongatha 3953

TOTAL APPROX, FLOOR AREA 160 SQ.M
Whits every attempt has been made to ensure the accuracy of the floor plan contained here, measurements of doors, windows, rooms and any other liters are approximate and no responsibility is taken for any error, omission, or misstatemer This plan is for illustrative purposes only and should be used as such by any prospective purchaser.