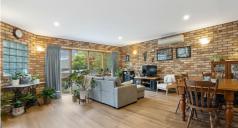

The central kitchen is well appointed to the two living areas (+ dining area), and boasts a servery window, a semi-WI pantry and dishwasher. The spacious second living/dining area overlooks the yard and has a sliding door to the covered area which is a great play space.