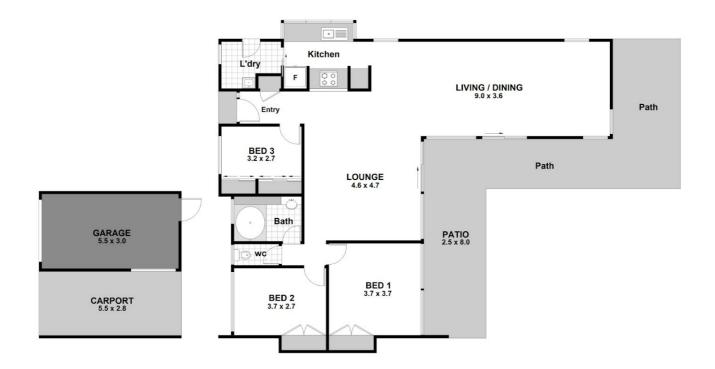

#### **31 Harriss Avenue, BASIN VIEW**

Disclaimer: Please note this floor plan is for marketing purposes and is to be used as a guide only. All dimensions are estimates only and may not be exact measurements.