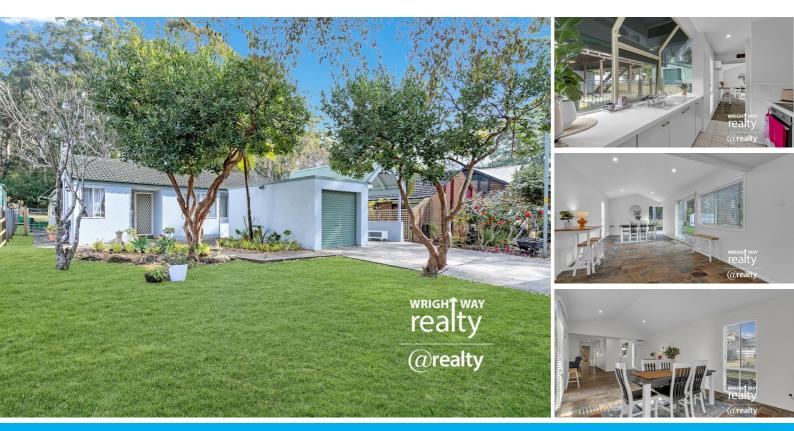

### **BASIN VIEW GEM - REDUCED TO SELL!**

Wright Way Realty Jervis Bay proudly introduces to the market what can only be described as a Basin View Beauty. Nestled in a serene location, this beautifully illuminated home features striking mitred windows and cathedral ceilings, offering an inviting atmosphere, and a sense of spaciousness.

@ Open plan living, kitchen and dining room sit beneath high raked ceilings
@ Enjoy rear yard access that backs onto the picturesque Corramy Regional Park & Nature Reserve.

@ The bright kitchen, complete with mitred windows, enhances the joy of food preparation.@ Three spacious bedrooms, each with built-in wardrobes, provide ample storage.

@ The property showcases expansive, low-maintenance lawns and gardens both front and back.
@ An oversized lock-up garage and carport ensure your vehicles are secure and protected.

@ A mix of brick veneer and clad construction stimulates the visual appearance of this lovely home

@ This property is ideal as a family home, a holiday getaway, or an Airbnb investment portfolio @ Located on a fully fenced 578 sqm block, it's just a short distance from village shops and boat ramp.

@ Contact Glenn Wright now to schedule a viewing and make your dream of owning a home in Basin View a reality. Your new life of tranquility, comfort, and blissful living awaits!