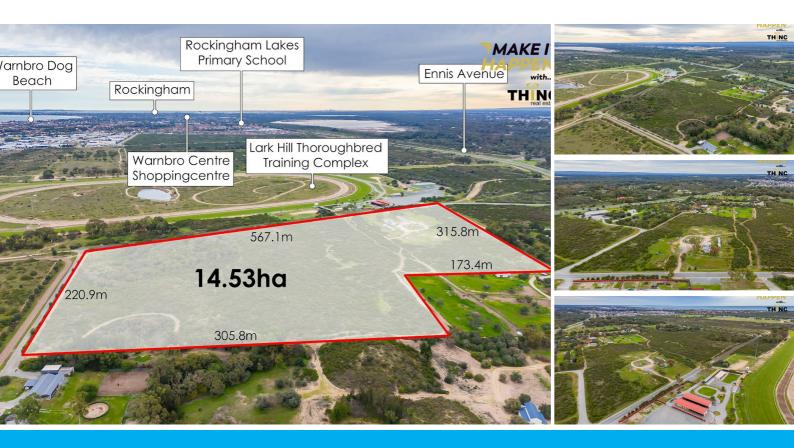

## "HORSE LOVERS " UNLEASH YOUR DREAM ON 14.5 HECTARES OF LAND IN PORT KENNEDY"

Discover your dream property in Port Kennedy, a sprawling 14-hectare parcel of land tailor-made for horse lovers. This expansive lot offers ample space and a blank canvas, perfect for designing your own stables or creating an equestrian center that matches your vision.

Imagine waking up to the serene tranquility of Port Kennedy, away from the hustle and bustle of city life. Located next to the prestigious Lark Hill Thoroughbred training complex, this property promises not just a home for your horses, but a community immersed in equestrian excellence.

Convenience meets privacy in the heart of Port Kennedy, where you can enjoy easy access to pristine beaches, championship golf courses like Kennedy Golf Course, and scenic coastal walkways. Nearby shopping centers offer everything you need, ensuring that every day is filled with both relaxation and adventure.