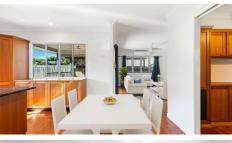

The heart of the home is the large kitchen, ideal for family gatherings and cooking up your favorite meals. It features a generous granite island, modern appliances and abundant storage making cooking a joy, while the open layout invites everyone to be a part of the action.