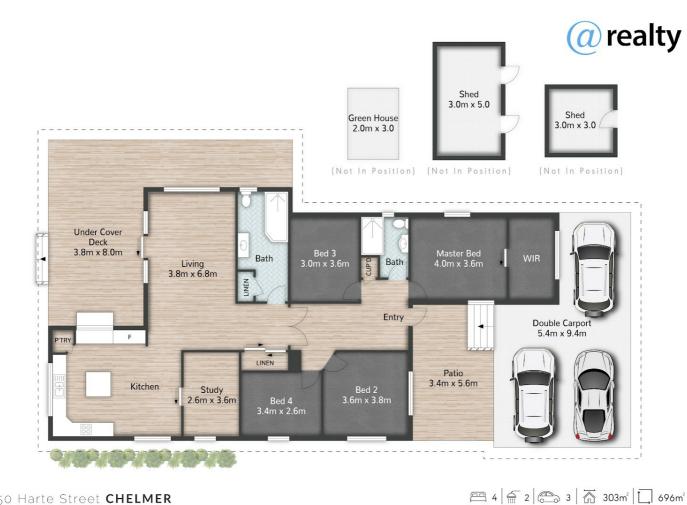

## SOLD BY NADA JOVANOVIC TRANSFORM THIS CLASSIC CHELMER GEM – ENDLESS POTENTIAL AWAITS!

Welcome to this inviting Chelmer home beautifully positioned on a spacious 696m² corner block and is perfect for families looking for a cozy and inviting place to call home. With 4 large bedrooms and a big study, there's plenty of room for everyone, whether you need a home office or extra space for guests.

The heart of the home is the large kitchen, ideal for family gatherings and cooking up your favorite meals. It features a generous granite island, modern appliances and abundant storage making cooking a joy, while the open layout invites everyone to be a part of the action.

Step outside to enjoy the covered back deck, perfect for BBQs and relaxing with loved ones. The big backyard offers space for kids to play or the option to add a pool. Plus, there are two sheds and a greenhouse for all your storage and gardening needs.

Inside, you'll love the polished timber floors, high ceilings, and the comfort of air conditioning and ceiling fans. Security grills on the windows keep everything safe, and there are two well appointed bathrooms and three car spaces, this home offers everything your family needs for comfortable living.

## 4 BED | 2 BATH | 3 CAR

PRICE: SOLD BY NADA JOVANOVIC

OPEN FOR INSPECTION: N/A

Nada Jovanovic 0414984995 nada@atrealty.com.au www.atrealty.com.au

50 Harte Street CHELMER

Disclaimer: Please note this floor plan is for marketing purposes and is to be used as a guide only. All dimensions are estimates only and may not be exact measurements.