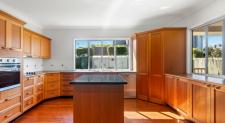

The heart of the home is the large kitchen, ideal for family gatherings and cooking up your favorite meals. It features a generous granite island, modern appliances and abundant storage making cooking a joy, while the open layout invites everyone to be a part of the action.