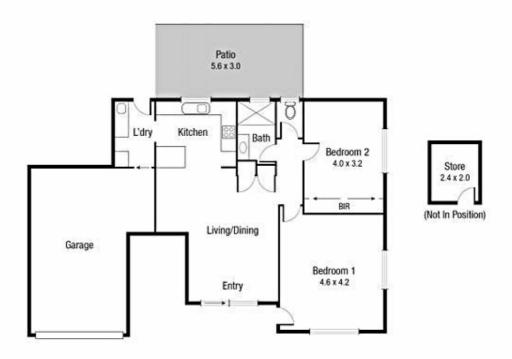

## 2 BED | 1 BATH | 1 CAR

PRICE:

Offers over \$370,000

**OPEN FOR INSPECTION:** 

N/A

Ken Entriken 0419689498 kenentriken@atrealty.com.au www.atrealty.com.au

UNIT 1, 14 Marshall Street, Belgian Gardens
Approx. 127m2

Artist Impression Only

Disclaimer: Please note this floor plan is for marketing purposes and is to be used as a guide only. All dimensions are estimates only and may not be exact measurements.